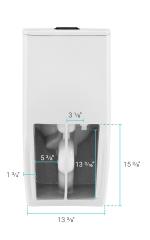

# St. Tropez

# One-Piece Toilet

SM-1T254HB



### **Included Parts:**

- QQ Feet & Push Button: SM-QQF04B

- Quick-Release Seat: SM-QRS54

Tank Lid: SM-TTL54Fill Valve: SM-TPT02Flush Valve: SM-TPT54

- Side Bolt Covers: SM-TPT10

- Wax Ring & Toilet Bolts: SM-TPT01



#### Features:

- One-piece, seamless, easy-to-clean design
- Glazed ceramic, skirted trapway
- Elongated bowl
- 16" bowl height
- Dual, Vortex<sup>™</sup> flush 1.1/1.6 GPF
- Quick-release, soft-close seat

#### Installation:

- Floor mount
- Standard 12" rough-in

### Colors & Finsihes

- White with Rose Gold Hardware: SM-1T254HBG
- White with Black Hardware: SM-1T254HB
- White with Brushed Gold Hardware: SM-1T254HG

## Specifications:

- N.W: 107.93 lb.
- L: 27" x W: 15 1/8" x H: 31 3/16"