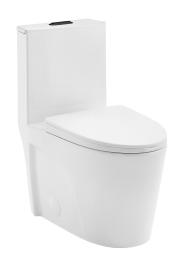

# One-Piece Toilet

SM-1T254HB

#### Features:

- One-piece, seamless, easy-to-clean design
- Glazed ceramic, skirted trapway
- Elongated bowl
- 16" bowl height
- Dual, Vortex<sup>™</sup> flush 1.1/1.6 GPF
- Quick-release, soft-close seat