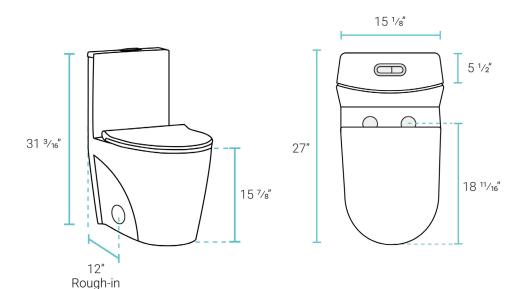

#### Installation:

- Floor mount
- Standard 12" rough-in

## Specifications:

- N.W: 107.93 lb.
- L: 27" x W: 15 1/8" x H: 31 3/16"