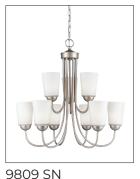

#### Finish & Material

Finish **MB** - Matte Black

**RBZ** - Rubbed Bronze **SN** - Satin Nickel

Material Metal

## **Item Number**

SKU'S 9809 MB 9809 RBZ

9809 RB2 9809 SN