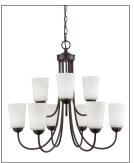

9809 RBZ

#### Finish & Material

Finish **MB** - Matte Black

**RBZ** - Rubbed Bronze **SN** - Satin Nickel

Material Metal

## **Item Number**

SKU'S 9809 MB 9809 RBZ

9809 RB2 9809 SN