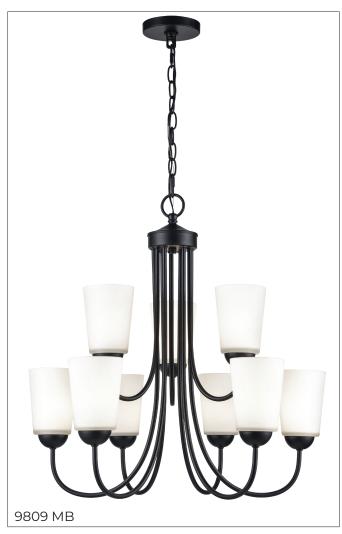

#### 9809 - NINE LIGHT CHANDELIER

Effortless design enhanced with elegant and sweeping lines is the hallmark of the Ivey Lake Collection. Classically etched white glass globes provide the perfect enhancement for this stately design line with finishes available in either matte black, rubbed bronze or satin nickel.

#### Finish & Material

Finish **MB** - Matte Black

**RBZ** - Rubbed Bronze **SN** - Satin Nickel

Material Metal

## **Item Number**

SKU'S 9809 MB 9809 RBZ

9809 RB2 9809 SN