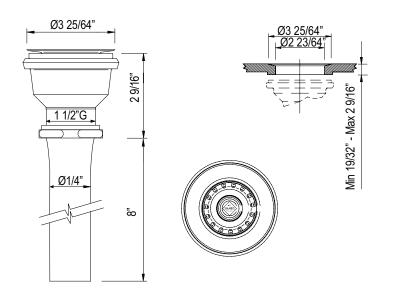

# SHAWS MANUAL MINI BASKET STRAINER WITH SHAWS LOGO BRANDED WHITE PORCELAIN PULL KNOB AND 1 1/2"x1 1/4"x8" & REDUCING FLANGED TAILPIECE

Sanitary Ware/Bath Fixtures

### FEATURES

- Fits 2 1/2" diameter drain openings
- Designed to fit RB1815WH
- Shorter mounting screws available for metal sink, part #737SCREW23
- 31/32" diameter white porcelain pull knob with Shaws logo
- Tailpiece available only in Polished Chrome