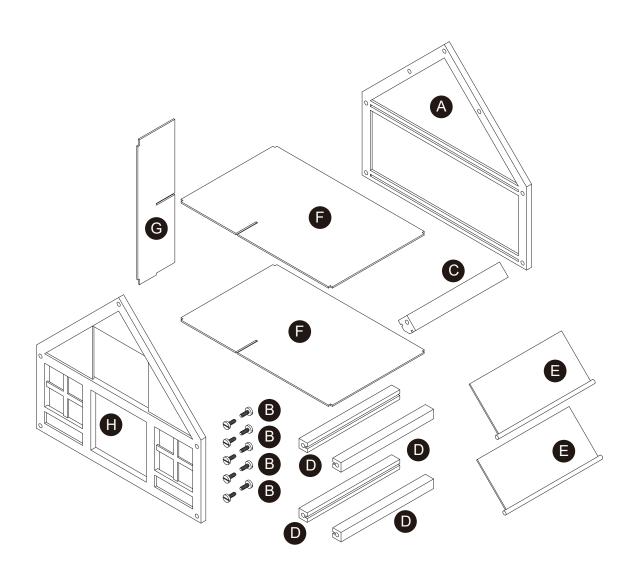

需要成年人完成组装。不适合三岁以下的儿童使用。完成组装前,本包装包含细小零件,可能引发窒息;以及包含锋利边缘和尖角,所以完成组装前,请确保其远离儿童。









\*\* Got questions? Please have your product code (on the first page of this instruction, e.g. TD-12345A) and the order number ready, give us a call or email us through our customer care support! We are always ready to assist you!





# 3D Interactive Instruction www.teamsonkids.com

#### We feeling the joy of serving you best!

USA ···· +1(800)935-3959

Mon - Fri 10:00am ~ 2:00pm EST ⊠ support@teamson.com

EU/UK ... +44(0)1952-916-050

Mon - Thu 9:00am ~ 5:00pm GMT Friday 9:00am ~ 4:00pm GMT ⊠ support@teamson.co.uk

ASIA ··· 深圳办公室:

+86(0755)8885-3558.分机号108

Mon - Sat 9:00am ~ 5:00pm GMT+8

⋈ sales\_ec@teamson.com

台北辦公室:

+886(2)2556-6268

Thank you for choosing Teamson Kids

### **Exploded Drawing**





#### **Product Parts**





#### Accessories





Step 1 Step 2





Step 3 Step 4







Step 5 Step 6