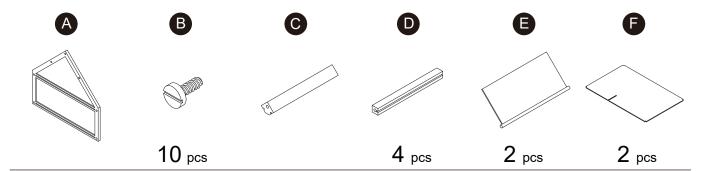

,本包装包含细小零件,可能引发窒息;以及包含锋利边缘和尖角,所以完成组装前,请确保其远离儿童。









\*\* Got questions? Please have your product code (on the first page of this instruction, e.g. TD-12345A) and the order number ready, give us a call or email us through our customer care support! We are always ready to assist you!





# 3D Interactive Instruction www.teamsonkids.com

#### We feeling the joy of serving you best!

USA ···· +1(800)935-3959

Mon - Fri 10:00am ~ 2:00pm EST ⊠ support@teamson.com

EU/UK ... +44(0)1952-916-050

Mon - Thu 9:00am ~ 5:00pm GMT Friday 9:00am ~ 4:00pm GMT ⊠ support@teamson.co.uk

ASIA ··· 深圳办公室:

+86(0755)8885-3558.分机号108

Mon - Sat 9:00am ~ 5:00pm GMT+8

⋈ sales\_ec@teamson.com

台北辦公室:

+886(2)2556-6268

Thank you for choosing Teamson Kids

### **Exploded Drawing**





#### **Product Parts**





#### Accessories





Step 1 Step 2





Step 3 Step 4







Step 5 Step 6