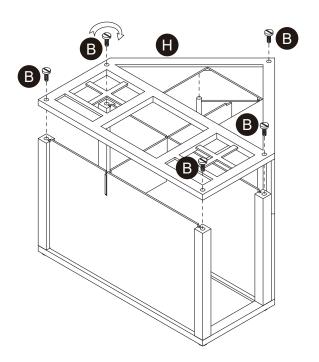

se have your product code (on the first page of this instruction, e.g. TD-12345A) and the order number ready, give us a call or email us through our customer care support! We are always ready to assist you!





# 3D Interactive Instruction www.teamsonkids.com

#### We feeling the joy of serving you best!

USA ···· +1(800)935-3959

Mon - Fri 10:00am ~ 2:00pm EST ⊠ support@teamson.com

EU/UK ... +44(0)1952-916-050

Mon - Thu 9:00am ~ 5:00pm GMT Friday 9:00am ~ 4:00pm GMT ⊠ support@teamson.co.uk

ASIA ··· 深圳办公室:

+86(0755)8885-3558.分机号108

Mon - Sat 9:00am ~ 5:00pm GMT+8

⋈ sales\_ec@teamson.com

台北辦公室:

+886(2)2556-6268

Thank you for choosing Teamson Kids

### **Exploded Drawing**





#### **Product Parts**





#### Accessories





Step 1 Step 2





Step 3 Step 4







Step 5 Step 6