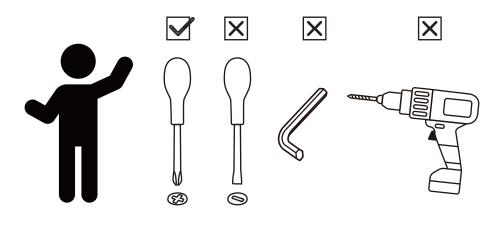

V-1

**ENGLISH** WARNING! Not suitable for children under 3 years, as there is a choking hazard from swallowable small parts. Assembly should be carried out by an adult. Prior to assembly this package contains sharp edges and sharp points. Keep away from children until assembled. Please remove all packaging attachments before giving this item to your child. Please keep this information for possible future correspondence.