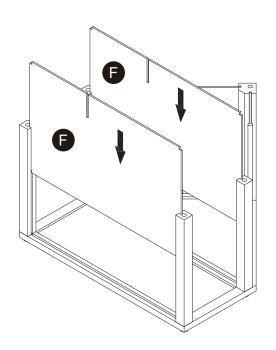

* Got questions? Please have your product code (on the first page of this instruction, e.g. TD-12345A) and the order number ready, give us a call or email us through our customer care support! We are always ready to assist you!





# 3D Interactive Instruction www.teamsonkids.com

#### We feeling the joy of serving you best!

USA ···· +1(800)935-3959

Mon - Fri 10:00am ~ 2:00pm EST ⊠ support@teamson.com

EU/UK ... +44(0)1952-916-050

Mon - Thu 9:00am ~ 5:00pm GMT Friday 9:00am ~ 4:00pm GMT ⊠ support@teamson.co.uk

ASIA ··· 深圳办公室:

+86(0755)8885-3558.分机号108

Mon - Sat 9:00am ~ 5:00pm GMT+8

⋈ sales\_ec@teamson.com

台北辦公室:

+886(2)2556-6268

Thank you for choosing Teamson Kids

### **Exploded Drawing**





#### **Product Parts**





#### Accessories





Step 1 Step 2





Step 3 Step 4







Step 5 Step 6