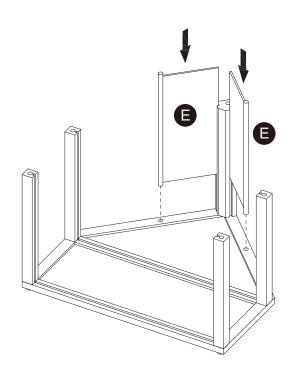

离儿童。









\*\* Got questions? Please have your product code (on the first page of this instruction, e.g. TD-12345A) and the order number ready, give us a call or email us through our customer care support! We are always ready to assist you!





# 3D Interactive Instruction www.teamsonkids.com

#### We feeling the joy of serving you best!

USA ···· +1(800)935-3959

Mon - Fri 10:00am ~ 2:00pm EST ⊠ support@teamson.com

EU/UK ... +44(0)1952-916-050

Mon - Thu 9:00am ~ 5:00pm GMT Friday 9:00am ~ 4:00pm GMT ⊠ support@teamson.co.uk

ASIA ··· 深圳办公室:

+86(0755)8885-3558.分机号108

Mon - Sat 9:00am ~ 5:00pm GMT+8

⋈ sales\_ec@teamson.com

台北辦公室:

+886(2)2556-6268

Thank you for choosing Teamson Kids

### **Exploded Drawing**





#### **Product Parts**





#### Accessories





Step 1 Step 2





Step 3 Step 4







Step 5 Step 6