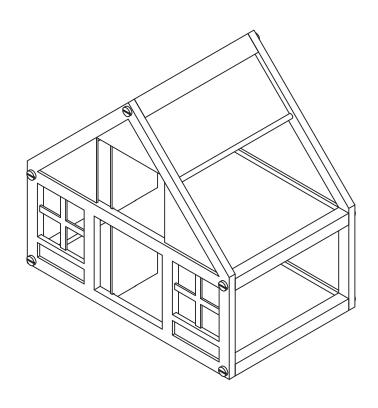

## Olivia's Little World - Moose Lodge Cabin 3.5" Doll House -Sea Grean

TD-13775A

CHOKING HAZARD-small parts
Not for children under 3yrs
The product is to be assembled by an adult.

TIME SAVER!
3D Interactive Instruction

### **Exploded Drawing**