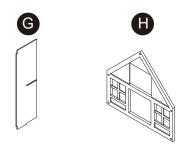

包装包含细小零件,可能引发窒息;以及包含锋利边缘和尖角,所以完成组装前,请确保其远离儿童。









\*\* Got questions? Please have your product code (on the first page of this instruction, e.g. TD-12345A) and the order number ready, give us a call or email us through our customer care support! We are always ready to assist you!





# 3D Interactive Instruction www.teamsonkids.com

#### We feeling the joy of serving you best!

USA ···· +1(800)935-3959

Mon - Fri 10:00am ~ 2:00pm EST ⊠ support@teamson.com

EU/UK ... +44(0)1952-916-050

Mon - Thu 9:00am ~ 5:00pm GMT Friday 9:00am ~ 4:00pm GMT ⊠ support@teamson.co.uk

ASIA ··· 深圳办公室:

+86(0755)8885-3558.分机号108

Mon - Sat 9:00am ~ 5:00pm GMT+8

⋈ sales\_ec@teamson.com

台北辦公室:

+886(2)2556-6268

Thank you for choosing Teamson Kids

### **Exploded Drawing**





#### **Product Parts**





#### Accessories





Step 1 Step 2





Step 3 Step 4







Step 5 Step 6