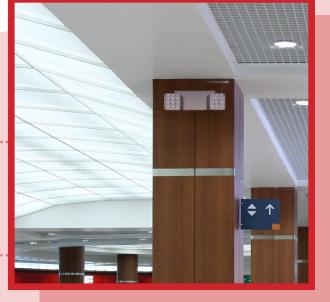

## **LED Emergency Light**

The EML3 LED emergency light combines a low-profile, standard design in affordable package. The EML3 Series offers universal mounting, a test button with AC indicator, damp location rating, and a remote capable option. With fully adjustable heads, the EML3 Series complements any design application.