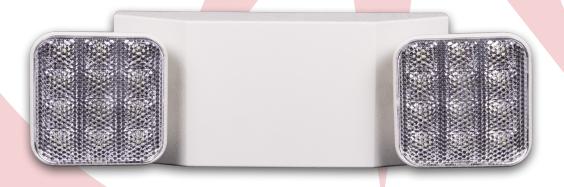

## **LED Emergency Light**

The EML3 LED emergency light combines a low-profile, standard design in affordable package. The EML3 Series offers universal mounting, a test button with AC indicator, damp location rating, and a remote capable option. With fully adjustable heads, the EML3 Series complements any design application.