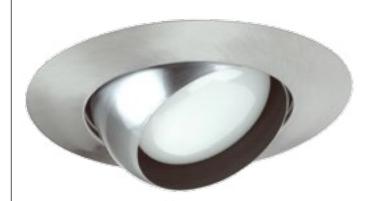

### **Product Description**

This adjustable eyeball trim is quite versatile as it can be used for general, task and accent lighting or for wall washing applications. These trims allow a lamp to float in the housing so the lamp can be directed to a specific place in the room. One benefit to using adjustable trims is that the  $housing\ can\ be\ installed\ off\ center\ letting\ the\ trim\ compensate\ for\ the\ housing's\ position\ while\ still$ accomplishing the desired lighting effect. Use with NICOR's 17002A, 17010AEBM2642, 17017AEB26 or 17024A27 housings.

#### **Dimensions**

Trim width: 8in Lamp opening: 4in Height: 4in

| <b>Ordering Information</b> |                   |
|-----------------------------|-------------------|
| Catalog Number              | Trim Color        |
| 17506BZ                     | Bronze            |
| 17506NK                     | Nickel (Shown)    |
| 17506OB                     | Oil-Rubber Bronze |
| 17506PB                     | Polished Brass    |
| 17506WH                     | White             |