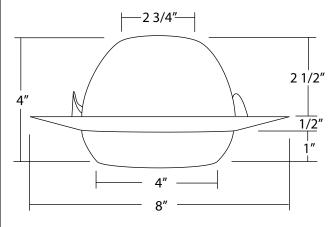

#### **Dimensions**

Trim width: 8in Lamp opening: 4in Height: 4in

| <b>Ordering Information</b> |                   |
|-----------------------------|-------------------|
| Catalog Number              | Trim Color        |
| 17506BZ                     | Bronze            |
| 17506NK                     | Nickel (Shown)    |
| 17506OB                     | Oil-Rubber Bronze |
| 17506PB                     | Polished Brass    |
| 17506WH                     | White             |