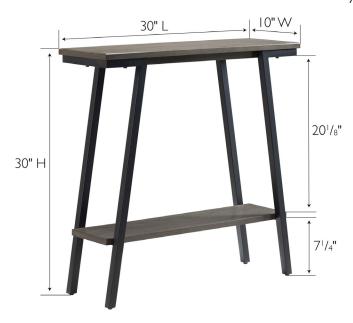

## **SPECIFICATIONS**

MATERIAL CONSTRUCTION: Wood

ASSEMBLY REQUIRED: Yes

TOOLS NEEDED FOR ASSEMBLY:Phillips head screwdriverASSEMBLED DIMENSIONS: $30" H \times 30" L \times 10" W$ 

ASSEMBLED WEIGHT: 15 lbs.

ADJUSTABLE SHELVES No

SHELF CLEARANCE 20 1/8"

SHELF STYLE: Fixed shelf

SHELF DIMENSIONS: 28 3/4" L x 7 3/8" W

SHELF MAX WEIGHT CAPACITY: 50 lbs.

SHELF MATERIAL: MDF; birch veneer

SHELF THICKNESS: 3/4"

TOP MATERIAL: US poplar; MDF; birch veneer