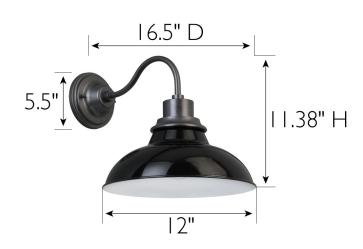

DIMMABLE: Yes

MATERIAL CONSTRUCTION: Steel

ASSEMBLED DIMENSIONS: 11.38" H × 12" L × 16.5" D

WEIGHT: 2.28 lbs.

**BACKPLATE DIMENSIONS:** 5.5" H × 5.5" W × 2.25" D

CANOPY/PLATE DIMENSIONS:

**GLASS/SHADE DIMENSIONS:** 5.5" H × I2" L × I2" D