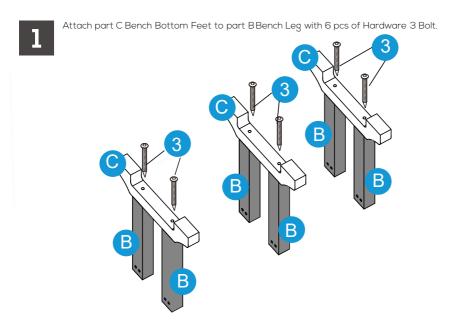

ench SKU:OP2007

V 1.0

# **I**NOTICE

#### Do not overtighten screws. (Insert all screws before tighten screws.)

- · Please do not exceed the weight limitations of this item.
- Do not stand on or use any part of this item as a step ladder.
- Firmly secure all bolts, screws and nuts before use.
- Reconfirm that all bolts, screws, and nuts are secure every 90 days.
- Do not use or store this item in the proximity of open flame or flammable/combustible chemicals.
- · Be aware that some parts are heavy and have sharp edges.
- Please adjust the speed slowly when you use electric drill for assembling to avoid screw slippage.



## PRODUCT ASSEMBLY-OVERALL VIEW

```
1
```

Look at following overall view of this bench and exact position of each parts to be assembled



### **PRODUCT ASSEMBLY**



#### **PRODUCT ASSEMBLY**







Check and tighten all the bolts and screws again and finish the assembly.