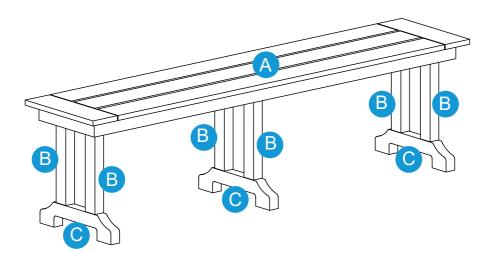

## PRODUCT ASSEMBLY-OVERALL VIEW

```
1
```

Look at following overall view of this bench and exact position of each parts to be assembled