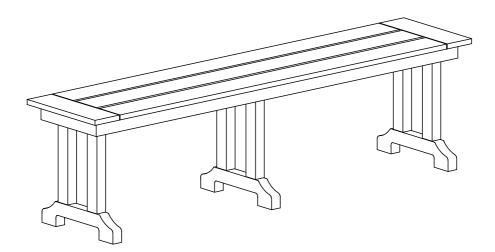

# INSTRUCTION MANUAL



Laguna Trestle 65" Bench SKU:OP2007

V 1.0

# **I**NOTICE

#### Do not overtighten screws. (Insert all screws before tighten screws.)

- · Please do not exceed the weight limitations of this item.
- Do not stand on or use any part of this item as a step ladder.
- Firmly secure all bolts, screws and nuts before use.
- Reconfirm that all bolts, screws, and nuts are secure every 90 days.
- Do not use or store this item in the proximity of open flame or flammable/combustible chemicals.
- · Be aware that some parts are heavy and have sharp edges.
- Please adjust the speed slowly when you use electric drill for assembling to avoid screw slippage.



## PRODUCT ASSEMBLY-OVERALL VIEW

```
1
```

Look at following overall view of this bench and exact position of each parts to be assembled



###