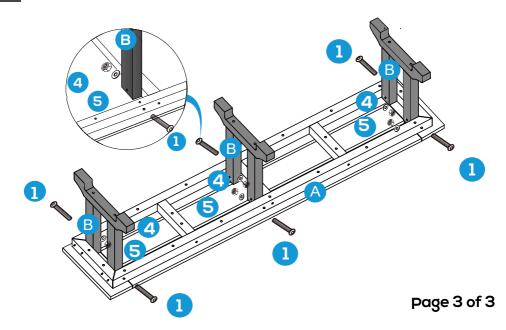

### **PRODUCT ASSEMBLY**

#### **PRODUCT ASSEMBLY**

Check and tighten all the bolts and screws again and finish the assembly.