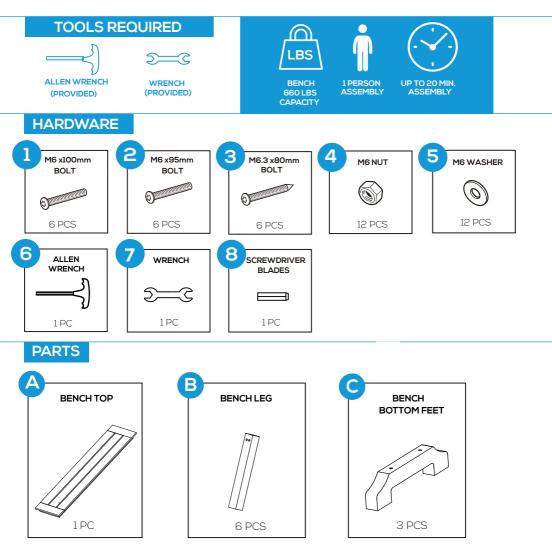

#### Do not overtighten screws. (Insert all screws before tighten screws.)

- · Please do not exceed the weight limitations of this item.
- Do not stand on or use any part of this item as a step ladder.
- Firmly secure all bolts, screws and nuts before use.
- Reconfirm that all bolts, screws, and nuts are secure every 90 days.
- Do not use or store this item in the proximity of open flame or flammable/combustible chemicals.
- · Be aware that some parts are heavy and have sharp edges.
- Please adjust the speed slowly when you use electric drill for assembling to avoid screw slippage.