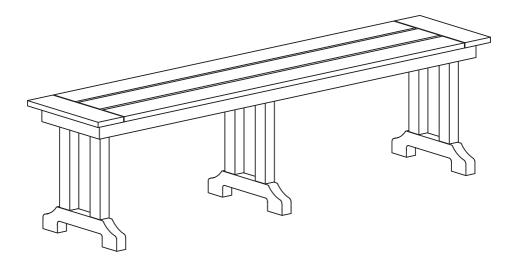

## PRODUCT ASSEMBLY-OVERALL VIEW

```
1
```

Look at following overall view of this bench and exact position of each parts to be assembled