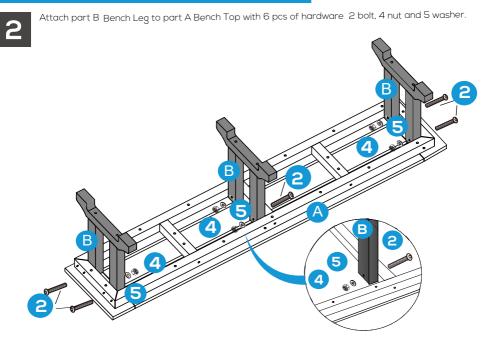

**NOTICE

#### Do not overtighten screws. (Insert all screws before tighten screws.)

- · Please do not exceed the weight limitations of this item.
- Do not stand on or use any part of this item as a step ladder.
- Firmly secure all bolts, screws and nuts before use.
- Reconfirm that all bolts, screws, and nuts are secure every 90 days.
- Do not use or store this item in the proximity of open flame or flammable/combustible chemicals.
- · Be aware that some parts are heavy and have sharp edges.
- Please adjust the speed slowly when you use electric drill for assembling to avoid screw slippage.



## PRODUCT ASSEMBLY-OVERALL VIEW

```
1
```

Look at following overall view of this bench and exact position of each parts to be assembled



### **PRODUCT ASSEMBLY**



#### **PRODUCT ASSEMBLY**







Check and tighten all the bolts and screws again and finish the assembly.