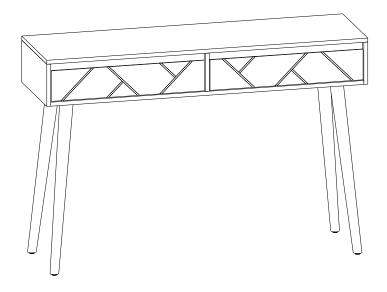

## Jager / Bissell / Spartan

Console Table

MODEL # AXCJAG-03-N

# **Pre-Assembly Information** Model # AXCJAG-03-N **Part Description** В TOP **LEG LEG** QTYI QTY 2 QTY 2 **Hardware Description** 3 2 **ALLEN KEY BOLT ALLEN KEY WASHER** M6 x I5 mm Ø 20 / Ø 8 x I.5 mm 4 mm QTY 16 QTY 16 QTYI

Step 1

- I. Place Top (A) upside down on a flat, smooth surface.
- 2. Align holes on Legs (B) with holes on Top (A)
- Attach Legs B to Top A using Allen Key Bolts I and Washers 2.
  Use Allen Key 3 to tighten.

Step 2

**Note**: Levelers on bottom of legs can be adjusted if floor is uneven.