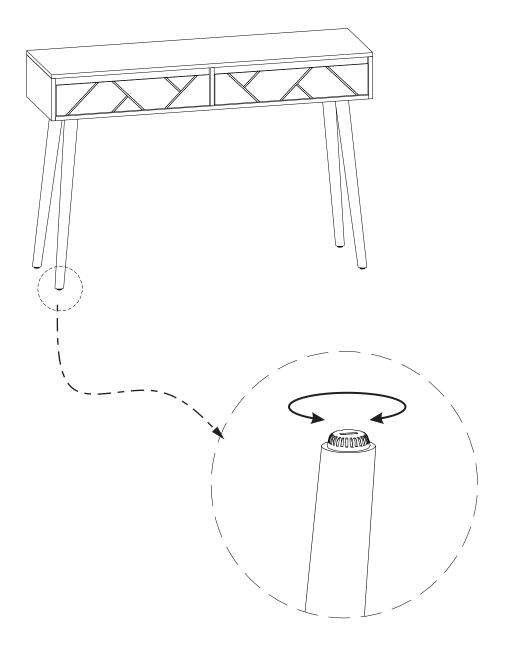

Step 2

**Note**: Levelers on bottom of legs can be adjusted if floor is uneven.