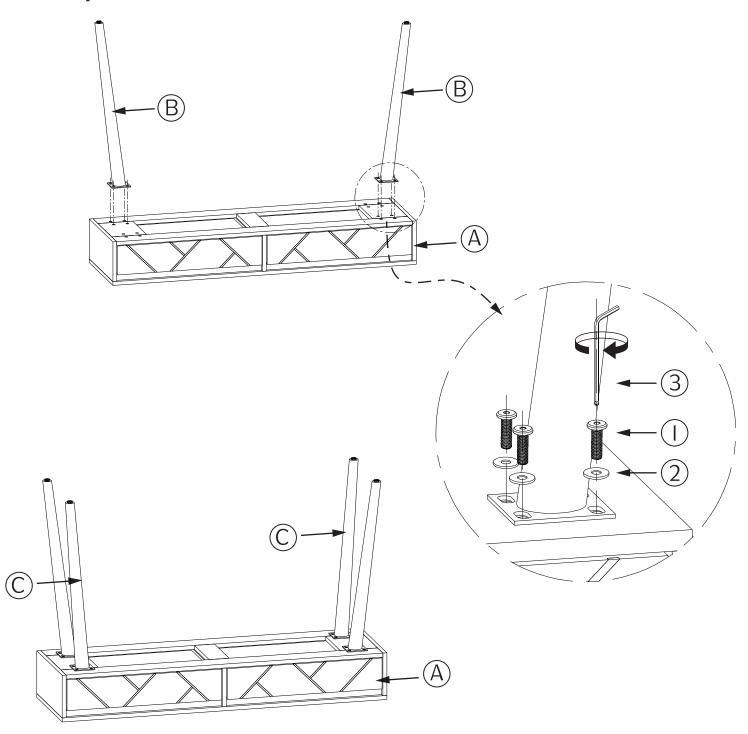

# **Pre-Assembly Information** Model # AXCJAG-03-N **Part Description** В TOP **LEG LEG** QTYI QTY 2 QTY 2 **Hardware Description** 3 2 **ALLEN KEY BOLT ALLEN KEY WASHER** M6 x I5 mm Ø 20 / Ø 8 x I.5 mm 4 mm QTY 16 QTY 16 QTYI

Step 1

- I. Place Top (A) upside down on a flat, smooth surface.
- 2. Align holes on Legs (B) with holes on Top (A)
- Attach Legs B to Top A using Allen Key Bolts I and Washers 2.
  Use Allen Key 3 to tighten.