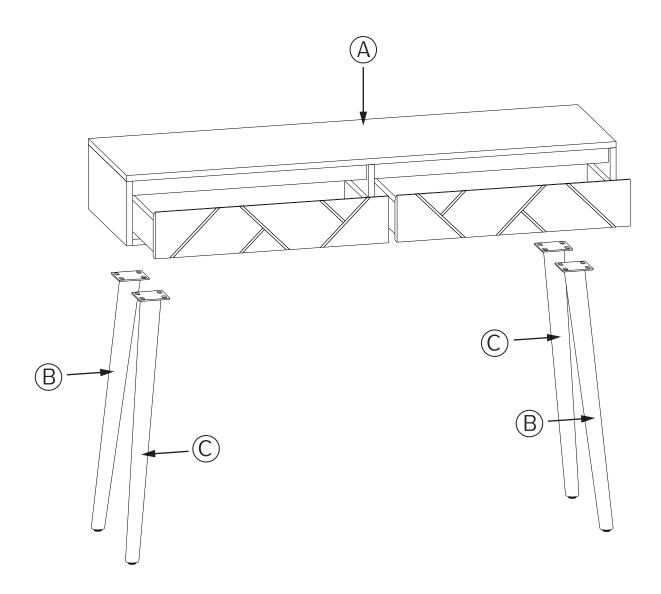

# **Pre-Assembly Information** Model # AXCJAG-03-N **Part Description** В TOP **LEG LEG** QTYI QTY 2 QTY 2 **Hardware Description** 3 2 **ALLEN KEY BOLT ALLEN KEY WASHER** M6 x I5 mm Ø 20 / Ø 8 x I.5 mm 4 mm QTY 16 QTY 16 QTYI