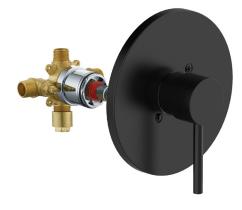

## 594366 SHOWER TRIM WITH VALVE

## Eastport II Single Handle Valve Trim with Valve Matte Black

## SPECIFICATIONS

| MATERIAL:                    | Zinc/Brass      |
|------------------------------|-----------------|
| DIMENSIONS:                  | 6.7" H × 6.7" L |
| WEIGHT:                      | l lbs.          |
| PVD FINISH:                  | No              |
| ESCUTCHEON INCLUDED:         | Yes             |
| VALVE INCLUDED:              | Yes             |
| PRESSURE BALANCED VALVE:     | Yes             |
| TUB SPOUT DIVERTER INCLUDED: | No              |