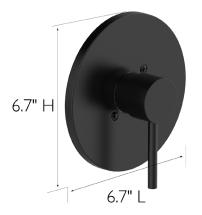

## SPECIFICATIONS

| MATERIAL:                    | Zinc/Brass      |
|------------------------------|-----------------|
| DIMENSIONS:                  | 6.7" H × 6.7" L |
| WEIGHT:                      | l lbs.          |
| PVD FINISH:                  | No              |
| ESCUTCHEON INCLUDED:         | Yes             |
| VALVE INCLUDED:              | Yes             |
| PRESSURE BALANCED VALVE:     | Yes             |
| TUB SPOUT DIVERTER INCLUDED: | No              |