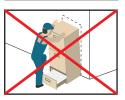

Do not push or drag furniture as doing so may damage the unit.

Only move furniture when it is empty.

Always ask for help when moving furniture.

**Avoid Accidents** - Do not climb, sit or stand on the furniture.