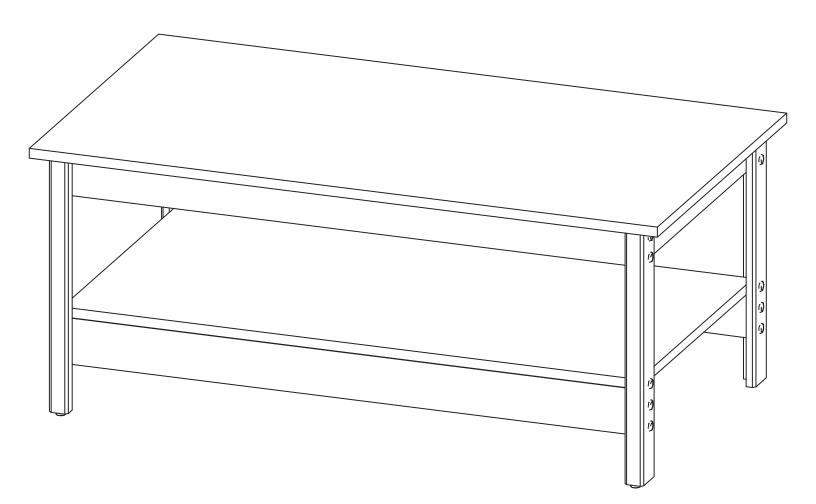

## **COFFEE TABLE WITH SHELF** DTA-270

Carefully review assembly and care instructions before using this product. Save this document for future reference. Assemble components on a soft, clean surface to avoid scratching or damaging the finish.

#### Sunnydaze Decor

Page 2/6

• • (

| SEQ. | PART NAME   | QTY. | No. | HARDWARE     |                         | QTY. |
|------|-------------|------|-----|--------------|-------------------------|------|
| 01   | Tabletop    | 1    | Α   |              | Wood Dowel              | 4    |
| 02   | Left Leg    | 2    | AZ  |              | Hex Key                 | 1    |
| 03   | Right Leg   | 2    | BX  | (e)          | M3x12mm Flat Screw      | 4    |
|      |             |      | D   | ( )          | M3.5x14mm Flat Screw    | 24   |
| 04   | Bottom Rail | 2    | DZ  |              | M5x50mm Confirmat Screw | 20   |
| 05   | Shelf       | 1    | FM  | 9            | Screw Cap               | 20   |
| 06   | Short Apron | 2    | Q   | Rivine State | Angle Bracket           | 6    |
| 07   | Long Apron  | 2    | x   | 0            | Plastic Foot            | 4    |