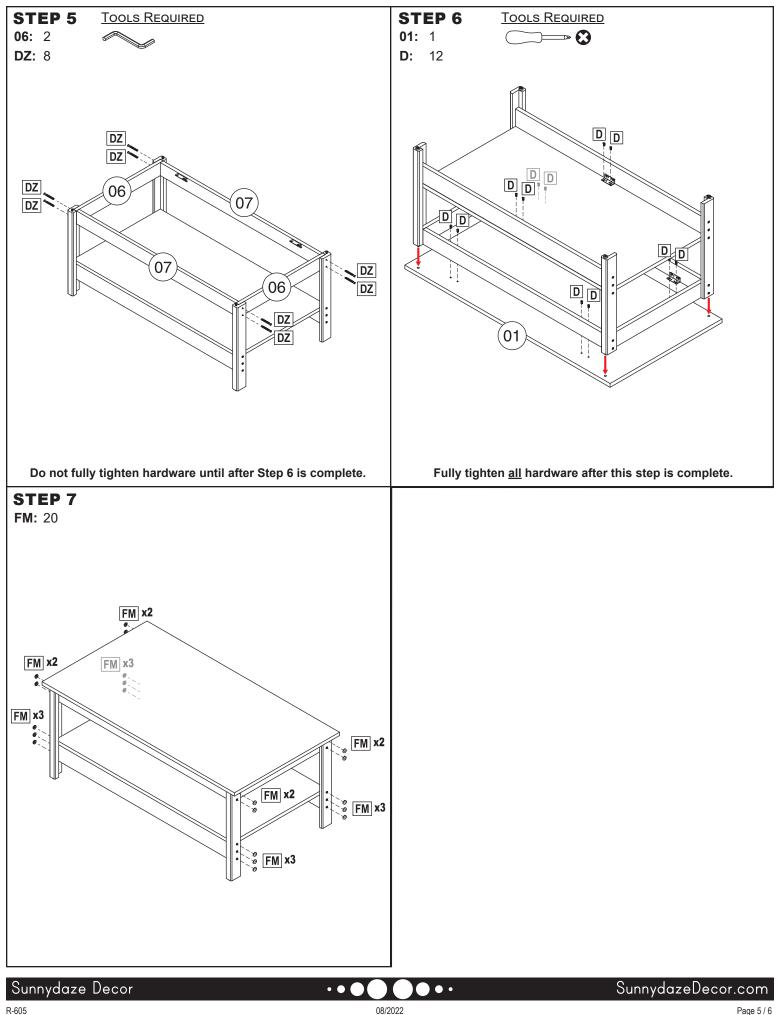

## ASSEMBLY

#### Carefully review all steps and fully understand assembly before beginning.

IMPORTANT: Take care not to over-tighten screws as doing so may crack the wood or strip the screw hole, causing a weak connection and reduced stability.