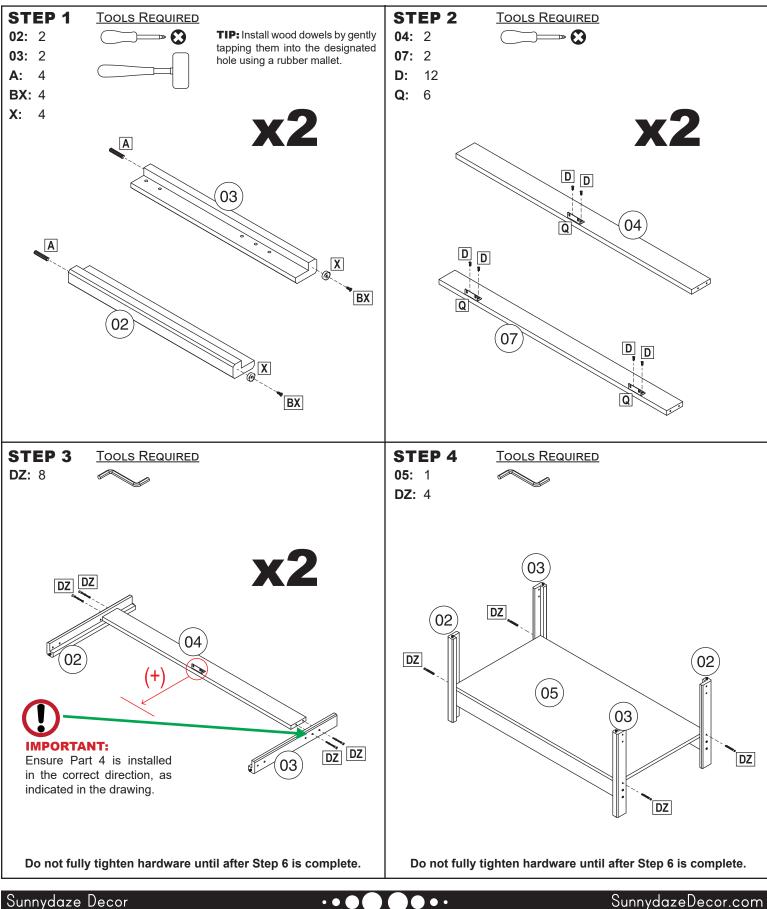

#### Carefully review all steps and fully understand assembly before beginning.

IMPORTANT: Take care not to over-tighten screws as doing so may crack the wood or strip the screw hole, causing a weak connection and reduced stability.