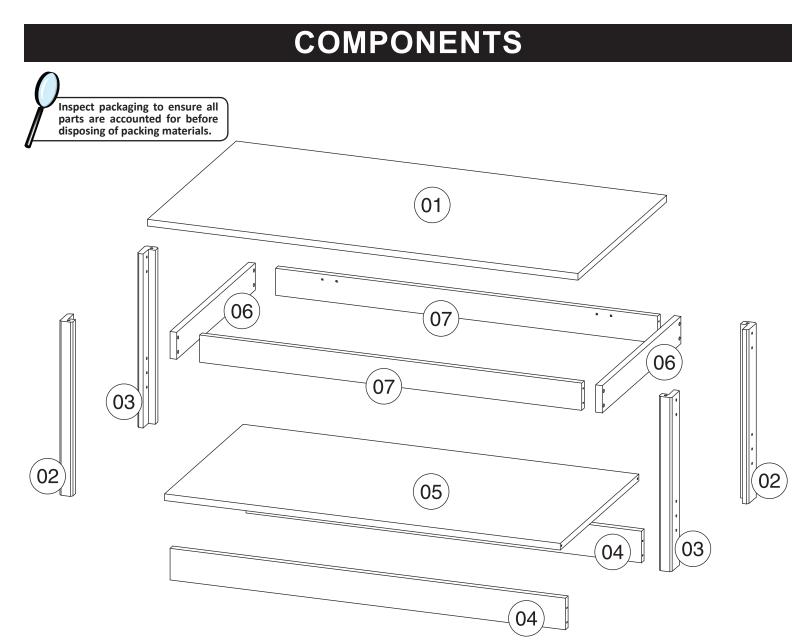

#### Sunnydaze Decor

Page 2/6

• • (

| SEQ. | PART NAME   | QTY. | No. | HARDWARE     |                         | QTY. |
|------|-------------|------|-----|--------------|-------------------------|------|
| 01   | Tabletop    | 1    | Α   |              | Wood Dowel              | 4    |
| 02   | Left Leg    | 2    | AZ  |              | Hex Key                 | 1    |
| 03   | Right Leg   | 2    | BX  | (e)          | M3x12mm Flat Screw      | 4    |
|      |             |      | D   | ( )          | M3.5x14mm Flat Screw    | 24   |
| 04   | Bottom Rail | 2    | DZ  |              | M5x50mm Confirmat Screw | 20   |
| 05   | Shelf       | 1    | FM  | 9            | Screw Cap               | 20   |
| 06   | Short Apron | 2    | Q   | Rivine State | Angle Bracket           | 6    |
| 07   | Long Apron  | 2    | x   | 0            | Plastic Foot            | 4    |