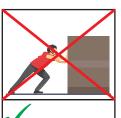

Do not push or drag furniture as doing so may damage the unit.

Only move furniture when it is empty.

Always ask for help when moving furniture.

**Avoid Accidents** - Do not climb, sit or stand on the furniture.