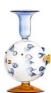

## **Declaration of Conformity**

Sole responsible manufacturer and importer:

**Bloomingville A/S** Lene Haus Vej 1-5, DK - 7430 Ikast

Item no. Item name Material Size 82072624 Phila Candle Holder, Blue Glass Ø11xH17 cm

This declaration is only valid if the product is not being altered

WARNINGS

**Condition of use** Suitable for a taper candle.

bloomingvillearoup 26-06-2025 Ikast – DK Cecilie Lau Compliance & Sustainability Assistant