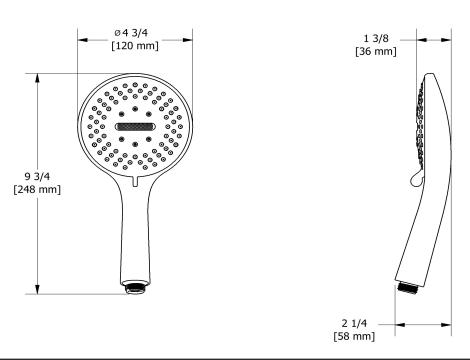

# Specifications

# **Descriptions**

- 5 positions
- 3 jets: luxurious, invigorating, massage and mix
- Scale-free

#### Available flows

- 6.7 L/min, 1.8 gpm (US) 60psi
- 6.7 L/min, 1.8 gpm (US) 60psi ( 4375BG ) \*
- 5.7 L/min, 1.5 gpm (US) 60psi ( **4375-15** ) \* \**EPA certification applicable to the indicated model only*\*