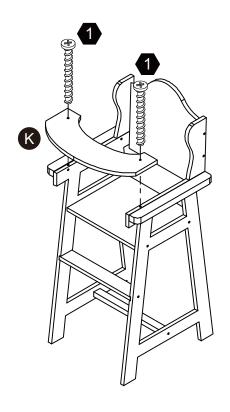

uct code (on the first page of this instruction, e.g. TD-12345A) and the order number ready, give us a call or email us through our customer care support! We are always ready to assist you!





# 3D Interactive Instruction www.teamsonkids.com

### We feeling the joy of serving you best!

USA ···· +1(800)935-3959

Mon - Fri 10:00am ~ 2:00pm EST ⊠ support@teamson.com

EU/UK ··· +44(0)1952-916-050

Mon - Thu 9:00am ~ 5:00pm GMT Friday 9:00am ~ 4:00pm GMT ⊠ support@teamson.co.uk

ASIA ··· 深圳办公室:

+86(0755)8885-3558.分机号108

Mon - Sat 9:00am ~ 5:00pm GMT+8

⊠ sales\_ec@teamson.com

台北辦公室:

+886(2)2556-6268

Thank you for choosing Teamson Kids

## **Exploded Drawing**





#### **Product Parts**

























G























#### Hardware

1







**20** pcs

2 pcs













Step 7