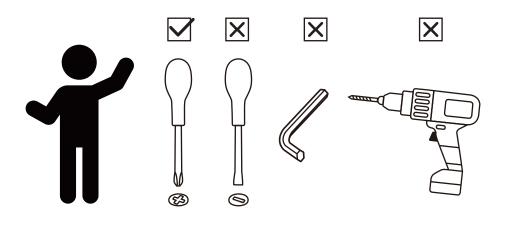

# Olivias Little World Baby Doll High Chair

**TD-0098** 

CHOKING HAZARD-small parts
Not for children under 3yrs
The product is to be assembled by an adult.

TIME SAVER!
3D Interactive Instruction

V-1

**ENGLISH** WARNING! Not suitable for children under 3 years, as there is a choking hazard from swallowable small parts. Assembly should be carried out by an adult. Prior to assembly this package contains sharp edges and sharp points. Keep away from children until assembled. Please remove all packaging attachments before giving this item to your child. Please keep this information for possible future correspondence.