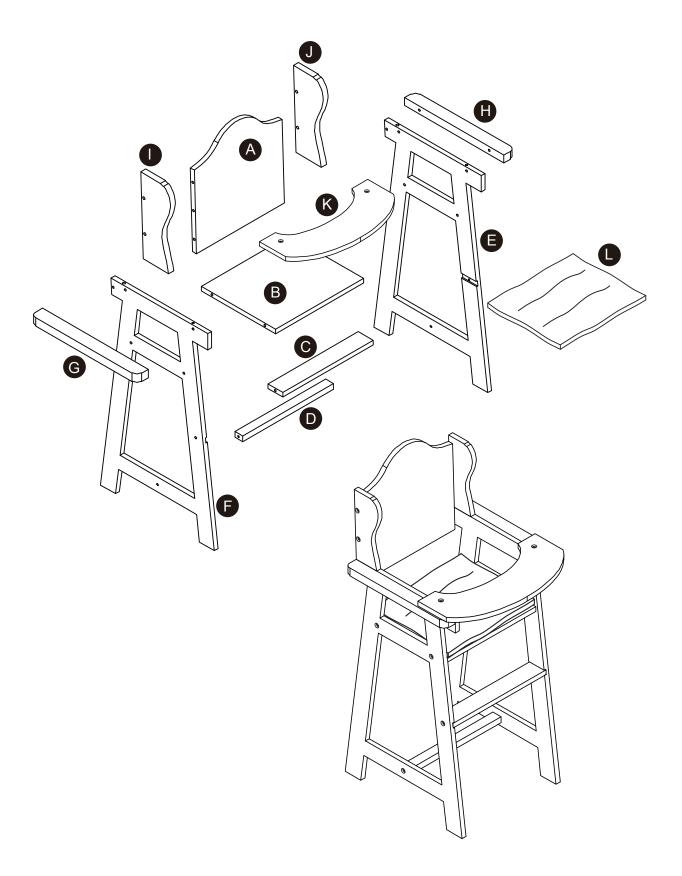

告!需要成年人帮忙组装。不适合三岁以下的儿童使用。完成组装前,本包装包含细小零件,可能引发窒息;以及包含锋利边缘和尖角,所以完成组装前,请确保其远离儿童。









\*\* Got questions? Please have your product code (on the first page of this instruction, e.g. TD-12345A) and the order number ready, give us a call or email us through our customer care support! We are always ready to assist you!





# 3D Interactive Instruction www.teamsonkids.com

### We feeling the joy of serving you best!

USA ···· +1(800)935-3959

Mon - Fri 10:00am ~ 2:00pm EST ⊠ support@teamson.com

EU/UK ··· +44(0)1952-916-050

Mon - Thu 9:00am ~ 5:00pm GMT Friday 9:00am ~ 4:00pm GMT ⊠ support@teamson.co.uk

ASIA ··· 深圳办公室:

+86(0755)8885-3558.分机号108

Mon - Sat 9:00am ~ 5:00pm GMT+8

⊠ sales\_ec@teamson.com

台北辦公室:

+886(2)2556-6268

Thank you for choosing Teamson Kids

## **Exploded Drawing**





#### **Product Parts**

























G























#### Hardware

1







**20** pcs

2 pcs













Step 7