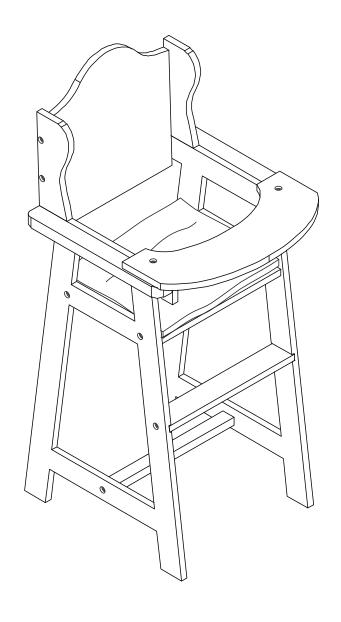

# Olivias Little World Baby Doll High Chair

**TD-0098** 

CHOKING HAZARD-small parts
Not for children under 3yrs
The product is to be assembled by an adult.

TIME SAVER!
3D Interactive Instruction

V-1

**ENGLISH** WARNING! Not suitable for children under 3 years, as there is a choking hazard from swallowable small parts. Assembly should be carried out by an adult. Prior to assembly this package contains sharp edges and sharp points. Keep away from children until assembled. Please remove all packaging attachments before giving this item to your child. Please keep this information for possible future correspondence.