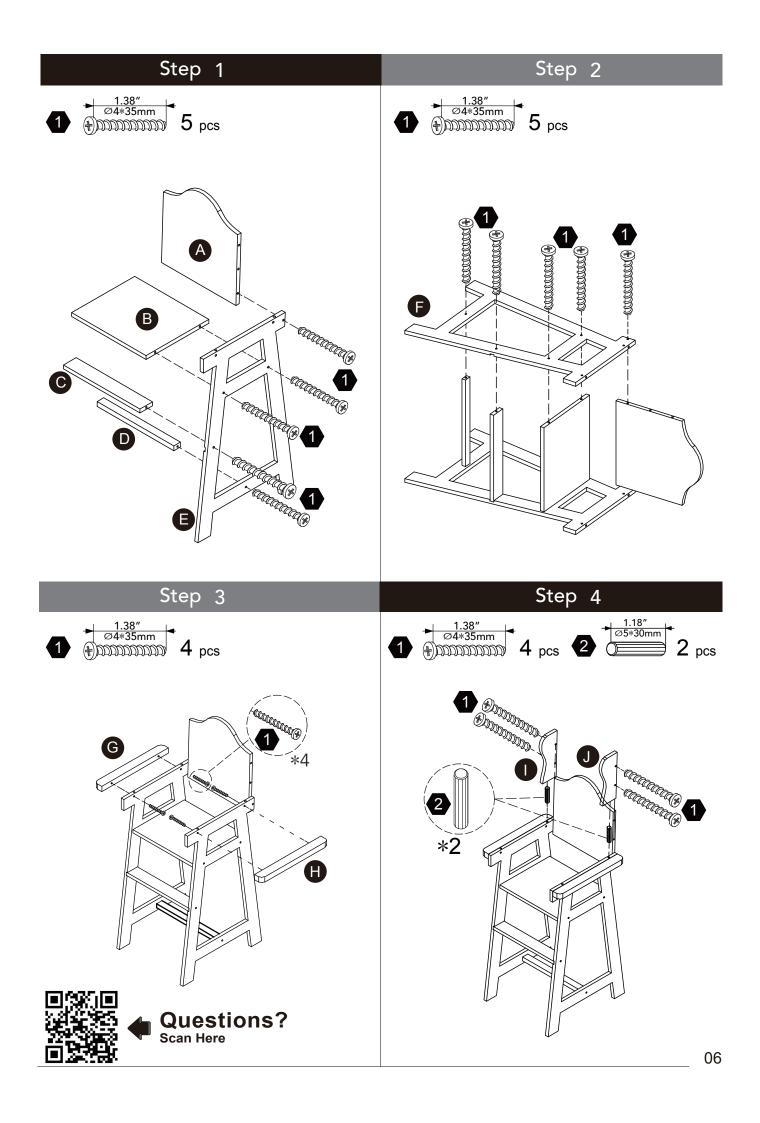

r product code (on the first page of this instruction, e.g. TD-12345A) and the order number ready, give us a call or email us through our customer care support! We are always ready to assist you!





# 3D Interactive Instruction www.teamsonkids.com

### We feeling the joy of serving you best!

USA ···· +1(800)935-3959

Mon - Fri 10:00am ~ 2:00pm EST ⊠ support@teamson.com

EU/UK ··· +44(0)1952-916-050

Mon - Thu 9:00am ~ 5:00pm GMT Friday 9:00am ~ 4:00pm GMT ⊠ support@teamson.co.uk

ASIA ··· 深圳办公室:

+86(0755)8885-3558.分机号108

Mon - Sat 9:00am ~ 5:00pm GMT+8

⊠ sales\_ec@teamson.com

台北辦公室:

+886(2)2556-6268

Thank you for choosing Teamson Kids

## **Exploded Drawing**





#### **Product Parts**

























G























#### Hardware

1







**20** pcs

2 pcs













Step 7