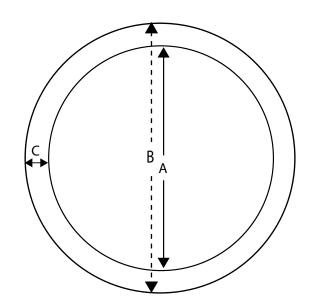

### **Dimensions and Product Offering**

| PART NO. | A   | В   | С     |
|----------|-----|-----|-------|
| J36054   | 20″ | 21″ | 2.63" |
| J36052   | 22″ | 23″ | 2.75″ |
| J36051   | 24" | 25″ | 2.63" |
| J36050   | 26" | 27" | 2.75" |
| J36053   | 30" | 31″ | 3.00" |