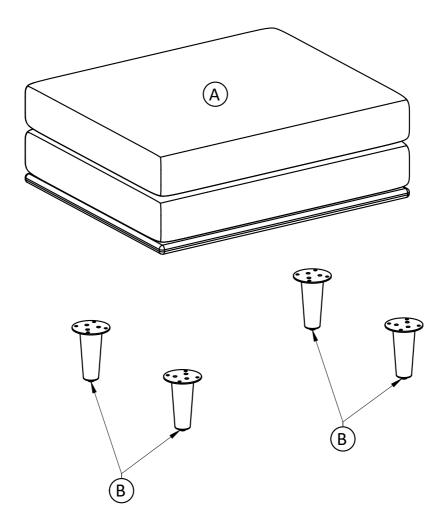

## **Model # AXCOTMOR-SIE Pre-Assembly Information Part Description** В **OTTOMAN SEAT** LEG QTY 1 QTY 4 **Hardware Description** ALLEN KEY BOLT LOCK WASHER M6 X 25 mm Ø10 / Ø6 X 2 mm QTY 16 **QTY 16** 3 4 WASHER **ALLEN KEY** Ø16/Ø6X1mm QTY 1 **QTY 16** 12