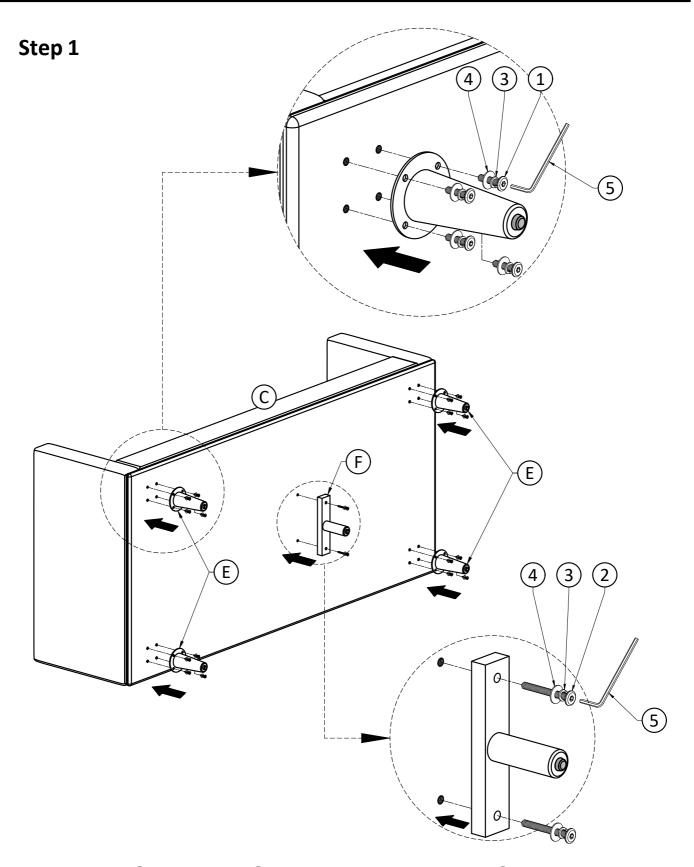

### **Assembly**

### **Model # AXCSOFMOR72-SIE**

- 1. Attach Legs (E) to Sofa Seat (C) using Bolts (1), Lock Washers (3) and Washers (4) through guide holes.
- 2. Attach Bottom Support Leg(F) to Sofa Seat (C) using Bolts(2), Lock Washers(3) and Washers(4) through guide holes.
- 3. Use Allen Key (5) to tighten Bolts. Do not over-tighten.