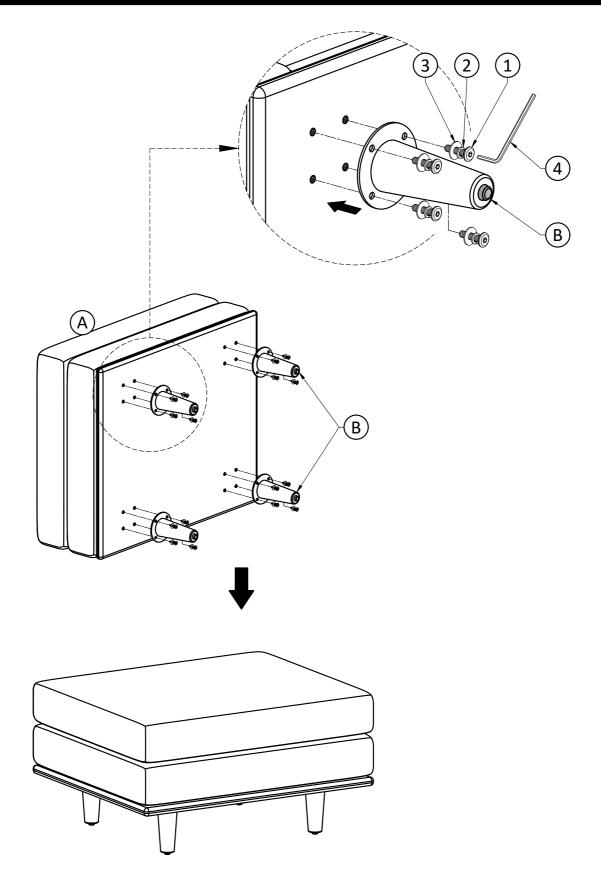

## Model # AXCOTMOR-SIE

Step 1

- 1. Attach Legs (B) to Ottoman Seat (A) using Bolts (1), Lock Washers (2) and Washers (3) through guide holes.
- 2. Use Allen Key 4 to tighten Bolts. Do not over-tighten.