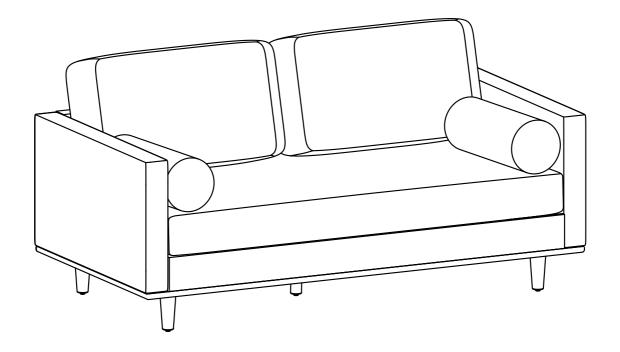

## Morrison / Brixley / Ryleigh

72 inch Mid Century Sofa

Model # AXCSOFMOR72-SIE

brooklyn + max