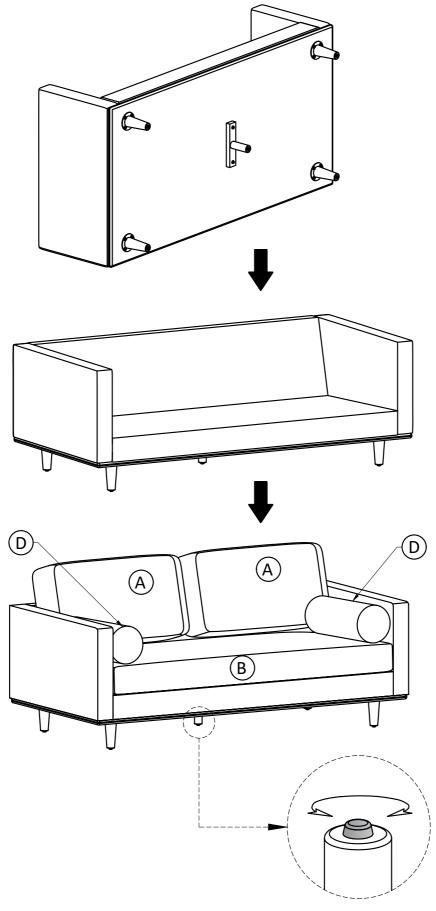

### **Model # AXCSOFMOR72-SIE**

- 1. Attach Legs (E) to Sofa Seat (C) using Bolts (1), Lock Washers (3) and Washers (4) through guide holes.
- 2. Attach Bottom Support Leg(F) to Sofa Seat (C) using Bolts(2), Lock Washers(3) and Washers(4) through guide holes.
- 3. Use Allen Key (5) to tighten Bolts. Do not over-tighten.

Step 2

Note: Leveler on bottom of leg can be adjusted if floor is uneven.