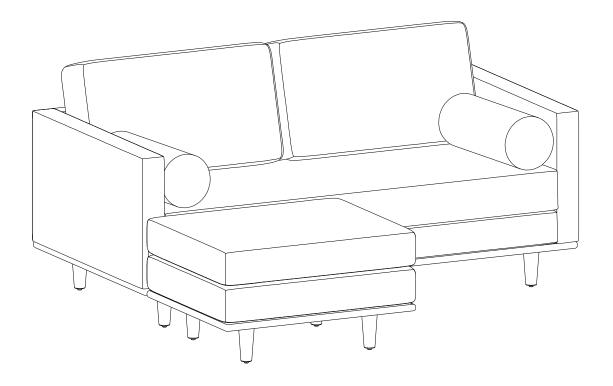

## Morrison / Brixley / Ryleigh

### Morrison 72 inch Mid Century Sofa with Ottoman Set

MODEL # AXCSWOMOR72-SIE









## It's time to register your product warranty.

It's quick and easy. And you'll be happy you did.



- ✓ Activate your 1-year warranty
- ✓ Automatic entry to win a \$500 gift certificate
- ✓ Earn instant rewards and save



simpli-home.com/product-registration

## Review your product and collect rewards!

Thank you for your purchase! We hope you enjoy it. We'd love your feedback. Please share a review and get instant rewards!











## Share photos and get your cash back!



Send us images or share them on social and qualify for instant rewards. You may even receive store credit on your entire purchase!





simpli-home.com/share-images

### **For Fastest Customer Service:**



- 1. Open your phone's camera.
- 2. Point your phone's camera at the QR code to scan.
- 3. Click on