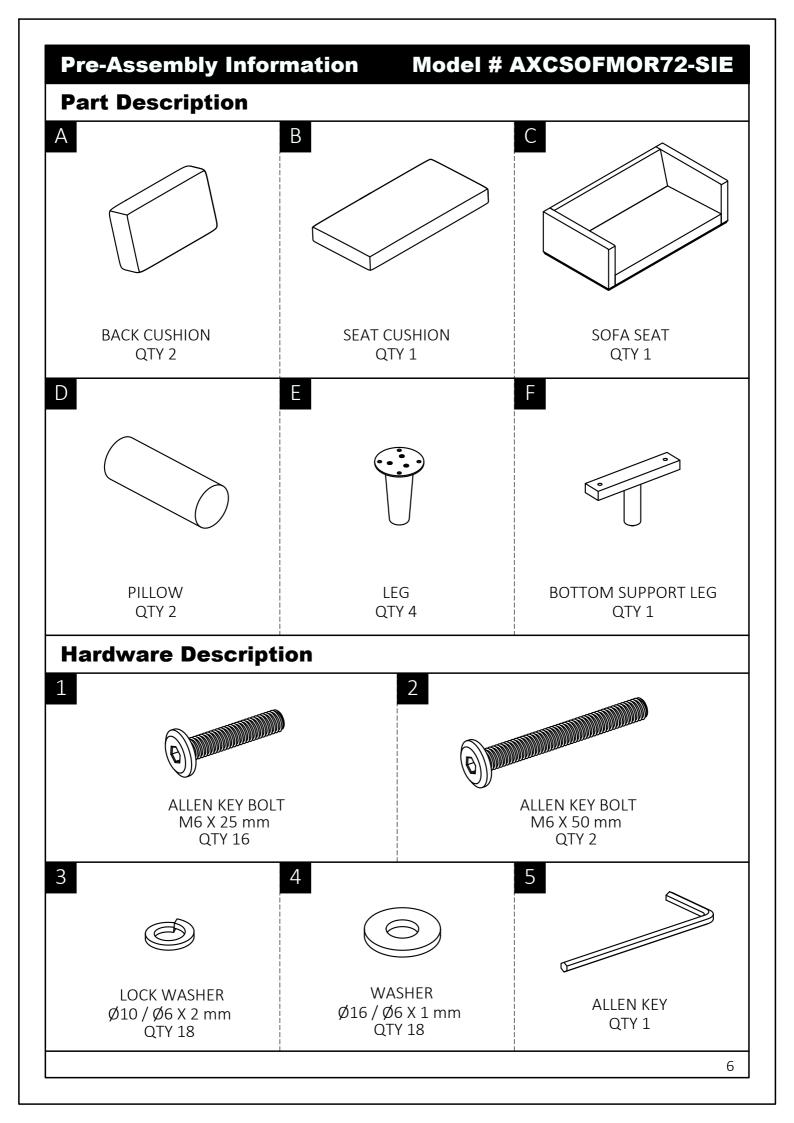

## Components - Key Diagram Model # AXCSOFMOR72-SIE

### **Model # AXCSOFMOR72-SIE**

- 1. Attach Legs (E) to Sofa Seat (C) using Bolts (1), Lock Washers (3) and Washers (4) through guide holes.
- 2. Attach Bottom Support Leg(F) to Sofa Seat (C) using Bolts(2), Lock Washers(3) and Washers(4) through guide holes.
- 3. Use Allen Key (5) to tighten Bolts. Do not over-tighten.