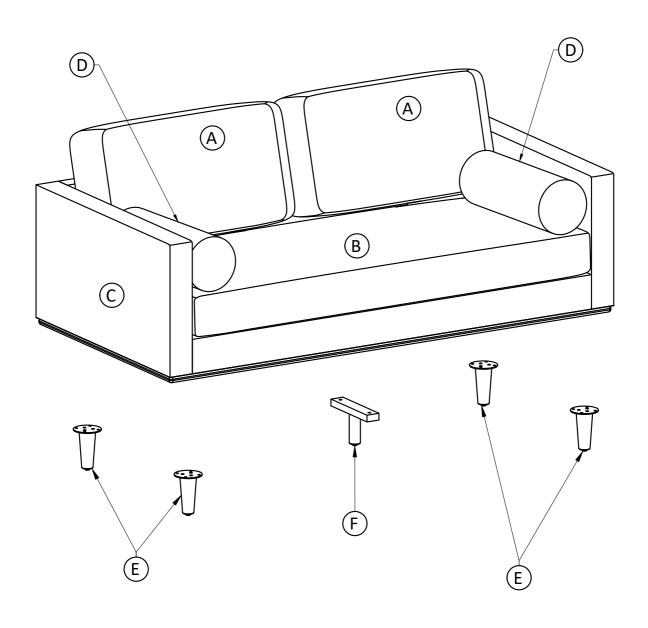

is unit on a carpeted floor to avoid scratches. If using power tools, set the tool to low torque to avoid damage.

May require 2 people for ease of assembly.

## **Care & Maintenance**

Wipe regularly with a clean damp, soft cloth.

Do not place in direct sunlight as it may fade.

Do not apply heat to full-grain leather if it gets wet because it could lead to cracking.

Always let full-grain leather air dry at room temperature.

To prevent over-drying, apply leather conditioner every 3 to 6 months.

Professional cleaning advised for more persistent stains.

Do not use any cleaners with corrosive ingredients (lye, acids or ammonia).

## Morrison / Brixley / Ryleigh

72 inch Mid Century Sofa

Model # AXCSOFMOR72-SIE



brooklyn + max





## Components - Key Diagram Model # AXCSOFMOR72-SIE



### **Assembly**

### **Model # AXCSOFMOR72-SIE**



- 1. Attach Legs (E) to Sofa Seat (C) using Bolts (1), Lock Washers (3) and Washers (4) through guide holes.
- 2. Attach Bottom Support Leg(F) to Sofa Seat (C) using Bolts(2), Lock Washers(3) and Washers(4) through guide holes.
- 3. Use Allen Key (5) to tighten Bolts. Do not over-tighten.

Step 2



Note: Leveler on bottom of leg can be adjusted if floor is uneven.

## Morrison / Brixley / Ryleigh

Mid Century Ottoman

Model # AXCOTMOR-SIE



brooklyn + max



## **Model # AXCOTMOR-SIE Pre-Assembly Information Part Description** В **OTTOMAN SEAT** LEG QTY 1 QTY 4 **Hardware Description** ALLEN KEY BOLT LOCK WASHER M6 X 25 mm Ø10 / Ø6 X 2 mm QTY 16 **QTY 16** 3 4 WASHER **ALLEN KEY** Ø16/Ø6X1mm QTY 1 **QTY 16** 12

## Model # AXCOTMOR-S