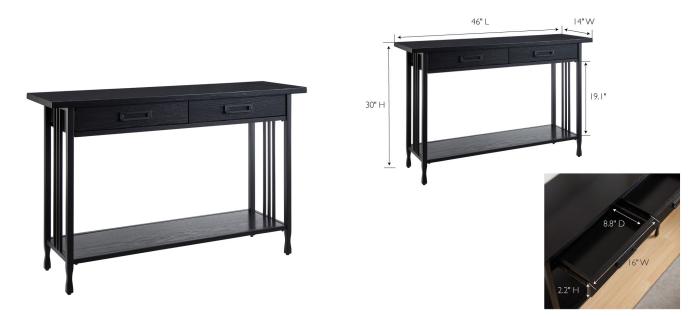

## 11233-BK **CONSOLE TABLE**

## Ironcraft Two Drawer Console Table with Shelf Black Wash

## **SPECIFICATIONS**

| MATERIAL CONSTRUCTION:     | Wood/Iron               |
|----------------------------|-------------------------|
| ASSEMBLY REQUIRED:         | Yes                     |
| TOOLS NEEDED FOR ASSEMBLY: | Allen Wrench            |
| ASSEMBLED DIMENSIONS:      | 46" L × I 4" W × 30" H  |
| ASSEMBLED WEIGHT:          | 60 lbs.                 |
| DRAWER DIMENSIONS:         | 2.2" H × 8.8" D × 16" V |
| DRAWER CONSTRUCTION:       | Dove Tail               |
| SHELF STYLE:               | Fixed                   |
| SHELF CLEARANCE:           | 9. "                    |
| TOP MATERIAL:              | Solid & Manufactured V  |
| SIDES MATERIAL:            | Iron                    |
| SHELF MATERIAL:            | Wood & Iron             |
| FINISH TYPE                | Stained                 |
| WOOD SPECIES               | Ash Solids and Oak Ver  |
|                            |                         |