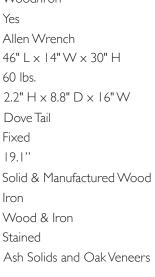

## **SPECIFICATIONS**

| MATERIAL CONSTRUCTION:     | Wood/Iron               |
|----------------------------|-------------------------|
| ASSEMBLY REQUIRED:         | Yes                     |
| TOOLS NEEDED FOR ASSEMBLY: | Allen Wrench            |
| ASSEMBLED DIMENSIONS:      | 46" L × I 4" W × 30" H  |
| ASSEMBLED WEIGHT:          | 60 lbs.                 |
| DRAWER DIMENSIONS:         | 2.2" H × 8.8" D × 16" V |
| DRAWER CONSTRUCTION:       | Dove Tail               |
| SHELF STYLE:               | Fixed                   |
| SHELF CLEARANCE:           | 9. "                    |
| TOP MATERIAL:              | Solid & Manufactured V  |
| SIDES MATERIAL:            | Iron                    |
| SHELF MATERIAL:            | Wood & Iron             |
| FINISH TYPE                | Stained                 |
| WOOD SPECIES               | Ash Solids and Oak Ver  |
|                            |                         |