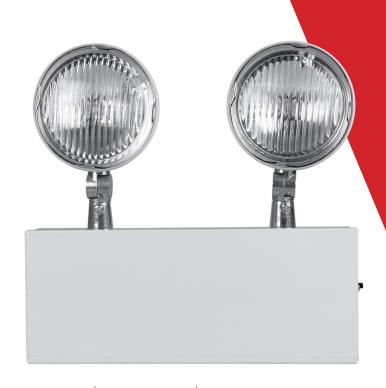

# 18107CH NICOR Emergency Lighting Heavy-Duty Chicago Approved

18107CH series models are designed for Chicago applications where a steel housing is required. The unit is designed for both new and retrofit installations and offers high power efficiency halogen lamps and uniform illumination, which are ideal for stores, offices, hospitals and school corridors.

#### **Construction**

20-gauge die-formed cold-rolled steel housing White corrosion-resistant polyester powder-coat paint with knock outs for installation Two fully adjustable metal heads with PAR36 6V12W lamps