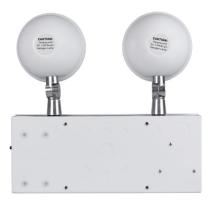

#### **Construction**

20-gauge die-formed cold-rolled steel housing White corrosion-resistant polyester powder-coat paint with knock outs for installation Two fully adjustable metal heads with PAR36 6V12W lamps