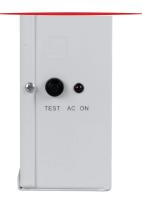

## **Installation**

The 18107CH comes equipped with a test button with an indicator light.

| 1810/ | CHC | )ra( | erın | g١ | nt | orm | ıat | lor | D |
|-------|-----|------|------|----|----|-----|-----|-----|---|
|       |     |      |      | ~  |    |     |     |     |   |