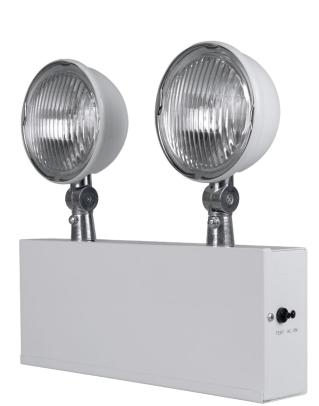

# 18107CH NICOR Emergency Lighting Heavy-Duty Chicago Approved

18107CH series models are designed for Chicago applications where a steel housing is required. The unit is designed for both new and retrofit installations and offers high power efficiency halogen lamps and uniform illumination, which are ideal for stores, offices, hospitals and school corridors.

#### **Construction**

20-gauge die-formed cold-rolled steel housing White corrosion-resistant polyester powder-coat paint with knock outs for installation Two fully adjustable metal heads with PAR36 6V12W lamps