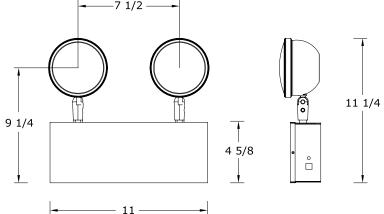

#### **Construction**

20-gauge die-formed cold-rolled steel housing White corrosion-resistant polyester powder-coat paint with knock outs for installation Two fully adjustable metal heads with PAR36 6V12W lamps