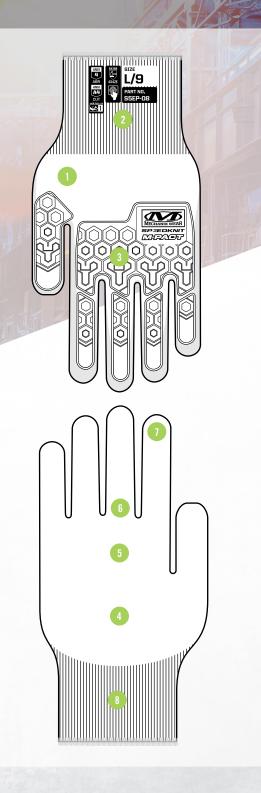

## FEATURES

High dexterity 18-gauge HPPE + tungsten steel knit construction protects against harsh skin abrasions and lacerations.

2 Comfortable compression cuffs provide a secure fit. TOUCHSCREEN TECHNOLOGY

• Maintenance & Repair

Construction

Metalworking

Manufacturing

Vehicle Recovery

- Anatomical M-Pact TPR meets ANSI 138 Level 1 impact standard.
- 4 Rugged nitrile palm coating with textured grip offers high abrasion resistance and dry grip performance.
- Durability performance meets ANSI Level 4 abrasion standard.
- Mining
- Cut performance meets ANSI A5 cut resistant standard.
- Touchscreen capable to keep users safe and connected.