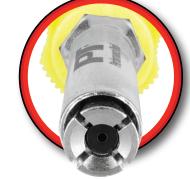

## GREASE COUPLER QUICK-LOCK

12,000 PSI CAPACITY

1/8 NPT **FEMALE THREAD** 

**SWIVEL HANDLE** 

Rubber tread and rubber foot pads

2-1/2 IN. LENGTH

For extended reach

**SEALING GASKET** 

Provides a leakproof connection **4 STEEL JAWS** 

Lock onto fitting for hands free operation

**UPC** Item # Inner Master Packaging 12 48

W54174

- Well-designed high-pressure coupler delivers lubrication, forcing it into bearings and joints
- Widely used by mechanics, engineers, maintenance crews, and home hobbyists
- Simply turn the knurled swivel handle with a finger, you can lock on or release grease fittings in seconds
- Four hardened spring steel jaws and a high-quality sealing gasket provide a leak-proof connection

- 039564147531
- Made of high-quality chrome vanadium steel, strong durable, and rust-resistant
- 2-1/2 in. extended reach works well with recessed and all SAE and **Metric Zerk fittings**
- 1/8-NPT female thread, 12,000psi capacity, 14mm diameter