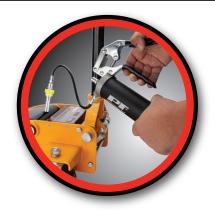

## GREASE COUPLER QUICK-LOCK

12,000 PSI CAPACITY

1/8 NPT **FEMALE THREAD** 

**SWIVEL HANDLE** 

Rubber tread and rubber foot pads

2-1/2 IN. LENGTH

For extended reach

**SEALING GASKET** 

Provides a leakproof connection **4 STEEL JAWS** 

Lock onto fitting for hands free operation

**UPC** Item # Inner Master Packaging 12 48

W54174

- Well-designed high-pressure coupler delivers lubrication, forcing it into bearings and joints
- Widely used by mechanics, engineers, maintenance crews, and home hobbyists
- Simply turn the knurled swivel handle with a finger, you can lock on or release grease fittings in seconds
- Four hardened spring steel jaws and a high-quality sealing gasket provide a leak-proof connection