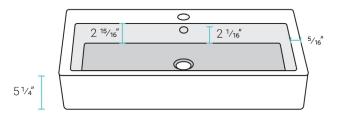

### Specifications:

- N.W: 58.74 lb.

- L: 35 <sup>5</sup>/<sub>8</sub>" x W: 16 <sup>7</sup>/<sub>8</sub>" x H: 5 <sup>1</sup>/<sub>4</sub>"

- Inner Sink: L: 11 15/16" x W: 35 3/16" x H: 2 15/16"

- Basin Depth: 2 15/16"