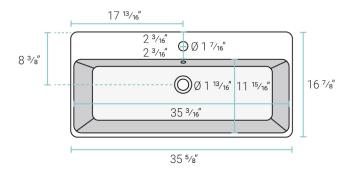

### Specifications:

- N.W: 58.74 lb.

- L: 35 <sup>5</sup>/<sub>8</sub>" x W: 16 <sup>7</sup>/<sub>8</sub>" x H: 5 <sup>1</sup>/<sub>4</sub>"

- Inner Sink: L: 11 15/16" x W: 35 3/16" x H: 2 15/16"

- Basin Depth: 2 15/16"