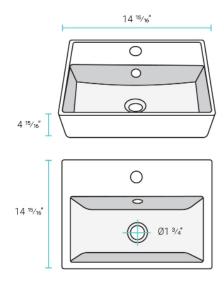

### Specifications:

- N.W: 23.0 lb.

- L: 14 <sup>15</sup>/<sub>16</sub>" x W: 14 <sup>15</sup>/<sub>16</sub>" x H: 4 <sup>15</sup>/<sub>16</sub>"