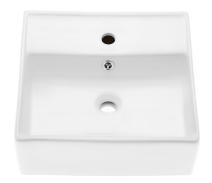

# Wall-Mount Sink

**SM-WS319** 

#### Features:

- Sleek, seamless design
- Glazed ceramic
- Chrome-finish overflow
- Standard 1 3/4" drain hole
- Standard 1 3/8" faucet hole

#### Colors & Finishes:

☐ White: SM-WS319