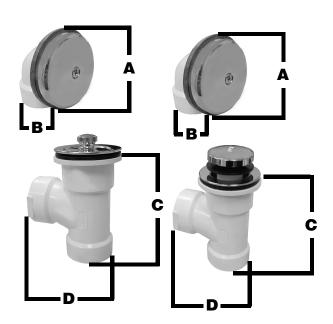

## SCHEDULE 40 BATH WASTE KITS - PVC

for use in apartments, motels, hotels — anywhere with back to back baths.

No access panel needed!

ONE HOLE FACEPLATE

PART NO.(S): B07-038, B07-001, B07-005, B07-003, B07-007, B07-040, B07-042

|           | DESCRIPTION  E KITS: T-WASTE HALF KIT — NO PIPE | A<br>OR ELBOW | В    | C | D                        |
|-----------|-------------------------------------------------|---------------|------|---|--------------------------|
| □ B07-038 | PVC with CP brass lift and turn drain           | 31/8          | 31/8 | 5 | <b>4</b> <sup>1</sup> /8 |
| □ B07-001 | PVC with CP lift and turn drain                 | 31/8          | 31/8 | 5 | <b>4</b> <sup>1</sup> /8 |
| □ B07-005 | PVC with PB lift and turn drain                 | 31/8          | 31/8 | 5 | <b>4</b> <sup>1</sup> /8 |
| □ B07-003 | PVC with CP toe pop-up drain                    | 31/8          | 31/8 | 5 | 41/8                     |
| □ B07-007 | PVC with PB toe pop-up drain                    | 31/8          | 31/8 | 5 | 41/8                     |
| □ B07-040 | PVC with CP push / pull drain                   | 31/8          | 31/8 | 5 | 41/8                     |
| □ B07-042 | PVC with PB push / pull drain                   | 31/8          | 31/8 | 5 | 41/8                     |