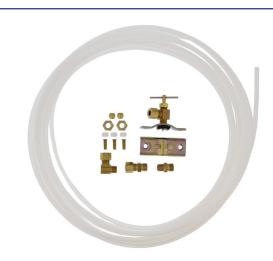

# 1/4" x 25' Ice Maker Installation Kit with Poly Tubing

| Job Name       |     |
|----------------|-----|
| Location       |     |
|                |     |
| Contractor ——— |     |
| Tag            | PO# |

### **Specifications**

This Ice Maker installation kit contains 1/4" OD x 25' long poly tubing, a self-piercing valve, and brass fittings.