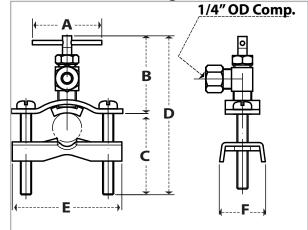

# **Dimensions and Product Offering**

-Self-Piercing Valve

| PART NO. | А      | В        | C      | D       | E      | F  |
|----------|--------|----------|--------|---------|--------|----|
| S92025   | 1-1/2" | 1-21/32" | 1-3/4" | 3-7/16" | 2-3/8" | 1″ |