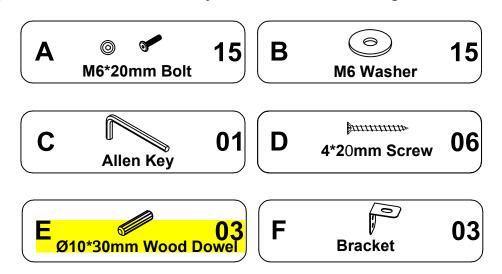

## Part list - 20" Dia. End Table

Identifying the hardware-Identify the hardware using the illustrations below

www.boltonfurniture.com

ANNE2035 20" Diameter End Table