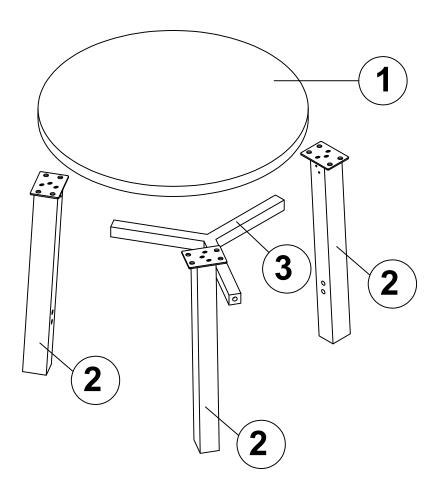

## Part list - 20" Dia. End Table

Identifying the hardware-Identify the hardware using the illustrations below

www.boltonfurniture.com

ANNE2035 20" Diameter End Table