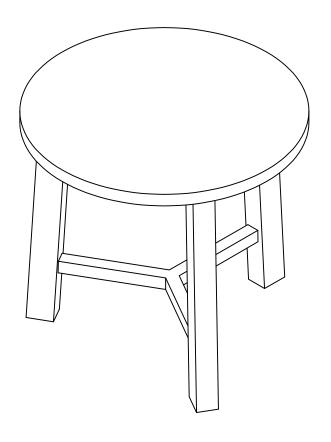

## Part list - 20" Dia. End Table

Identifying the hardware-Identify the hardware using the illustrations below

www.boltonfurniture.com

ANNE2035 20" Diameter End Table