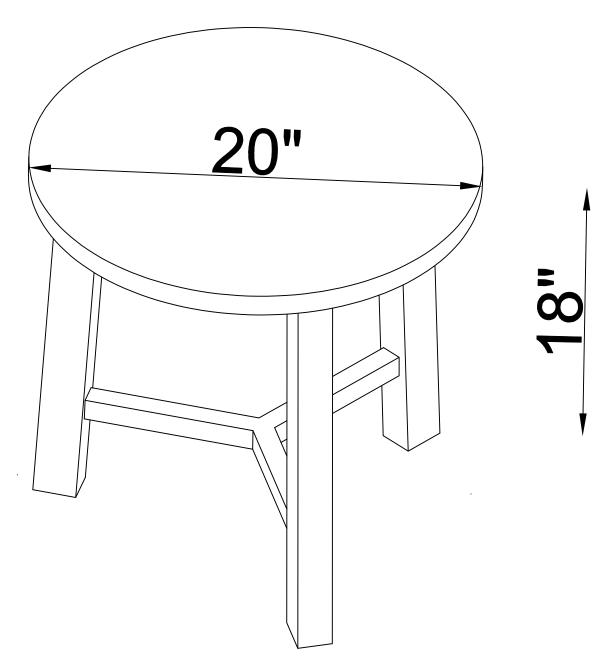

## Part list - 20" Dia. End Table

Identifying the hardware-Identify the hardware using the illustrations below

www.boltonfurniture.com

ANNE2035 20" Diameter End Table