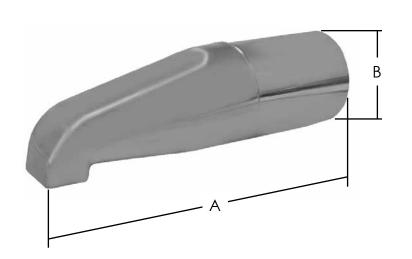

## 10" TWO PIECE CHROME PLATED TUB SPOUT

www.plumbest.com

| PART NO.  | DESCRIPTION                | Α   | В      |
|-----------|----------------------------|-----|--------|
| □ D01-029 | 10" two piece CP tub spout | 10" | 2 1/2" |

Jones Stephens Corporation