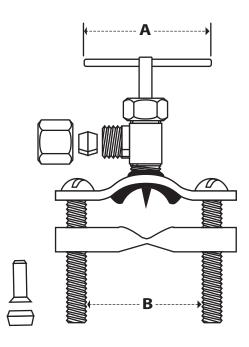

## **Dimensions and Product Offering**

| PART NO. | А      | В             |
|----------|--------|---------------|
| S92001   | 1-1/2" | 1/4" - 20 UNC |