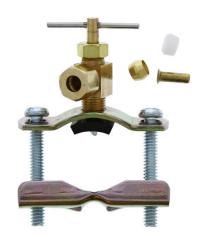

# 1/4" OD Compression Saddle Valve

| Location |  |
|----------|--|
| Tag      |  |

### **Specifications**

This 1/4" OD Compression saddle valve is designed to fit 3/8" to 1" OD tubing. It is lead free and includes a self-piercing needle valve.

## **Applications**

Jones Stephens' 1/4" Compression saddle valves are approved for use with commercial and residential non-potable water applications.

#### **Materials**

Brass

Stainless Steel