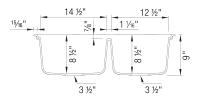

### Design and planning tips

• Min cabinet size: 33 in (840 mm)

Specifications:

3 ½" (90 mm) stainless steel strainer(s)

Installation instructions

Cut-out template

Drop-in clips

Limited lifetime warranty

Clips #406251 sold separately for undermount installation.

Depending on cabinet construction, a different cabinet size may be required. Consult the cabinet manufacturer.

4 additional knock-out holes