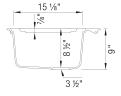

### Design and planning tips

• Min cabinet size: 33 in (840 mm)

Specifications:

3 ½" (90 mm) stainless steel strainer(s)

Installation instructions

Cut-out template

Drop-in clips

Limited lifetime warranty

Clips #406251 sold separately for undermount installation.

Depending on cabinet construction, a different cabinet size may be required. Consult the cabinet manufacturer.

4 additional knock-out holes