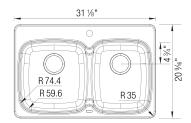

### Design and planning tips

• Min cabinet size: 33 in (840 mm)

Specifications:

3 ½" (90 mm) stainless steel strainer(s)

Installation instructions

Cut-out template

Drop-in clips

Limited lifetime warranty

Clips #406251 sold separately for undermount installation.

Depending on cabinet construction, a different cabinet size may be required. Consult the cabinet manufacturer.

4 additional knock-out holes