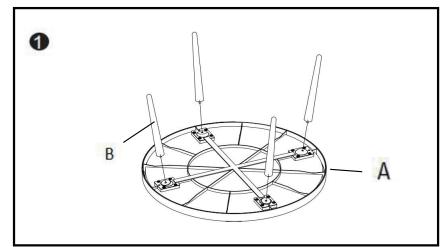

## **Assembly Instructions**

Please read all instructions before assembly.

Step 1: Insert 4 beech wooden leg (B) to the support (A) as below drawing showing,
Rotate and tighten.

161 Tradition Trail, Holly Springs, NC, 27540 800-520-7471 (voice) 919-362-4765 (fax) 919-303-6389 (voice) www.ofminc.com support@ofminc.com