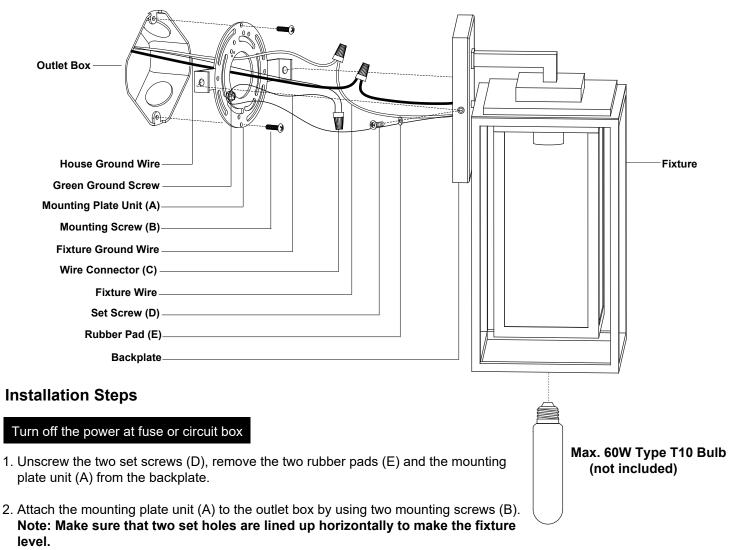

- NOTE: 1. Before installing, consult local electrical codes for wiring and grounding requirements.
  - 2. Read and save these instructions.

- 3. Pull out the source wires from the outlet box. Make wire connections using wire connectors (C) as follows:
  - Connect the hot wire (black insulation) from the fixture to the black wire from the power source.
  - Connect the neutral wire (white insulation) from the fixture to the white wire from the power source.
  - Attach the fixture ground wire (bare wire) to the mounting plate unit (A) with the green ground screw, then connect it to the house ground wire with the wire connector (C). Carefully put all of the wires back into the outlet box.

- 4. Attach the backplate of the fixture to the mounting plate unit (A) by aligning holes, secure the two set screws (D) and two rubber pads (E) from the side hole of the backplate into the hole of the mounting plate unit (A).
  Note: With silicone caulk compound, caulk completely around where the backplate meets with the wall surface to prevent water from seeping into the outlet box.
- 5. Install the bulb (not included). See relamping label at socket area or packaging for maximum wattage allowed.

## Turn on the power at fuse or circuit box