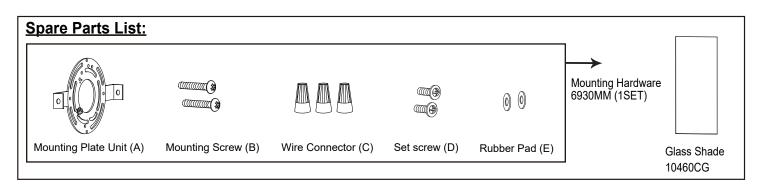

## The following parts are available for reorder if damaged or missing.

1 Year Warranty

Vaxcel warrants all of our products against defects in workmanship and finishes for one year following the date of shipment.