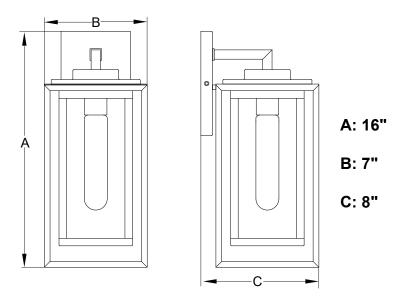

g plate unit (A) with the green ground screw, then connect it to the house ground wire with the wire connector (C). Carefully put all of the wires back into the outlet box.



- 4. Attach the backplate of the fixture to the mounting plate unit (A) by aligning holes, secure the two set screws (D) and two rubber pads (E) from the side hole of the backplate into the hole of the mounting plate unit (A).
  Note: With silicone caulk compound, caulk completely around where the backplate meets with the wall surface to prevent water from seeping into the outlet box.
- 5. Install the bulb (not included). See relamping label at socket area or packaging for maximum wattage allowed.

## Turn on the power at fuse or circuit box

## The following parts are available for reorder if damaged or missing.





1 Year Warranty

Vaxcel warrants all of our products against defects in workmanship and finishes for one year following the date of shipment.

Exclusions: This warranty does not include the failure of products from extreme acts of nature; environmental conditions not suited for the products intended use; operation in temperatures outside of the range specified in the instruction manual; usage with improper power supply, power surges or dips. For coastal locations, some corrosion is considered normal for the environment.

Vaxcel reserves the right to repair, replace or issue a credit for any properly installed product, provided it is returned per RMA instruction. This warranty is limited to the cost of the product only and does not extend to transportation, installation or replacement cos