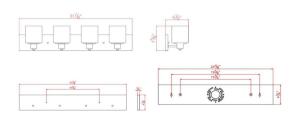

ASSEMBLED DIMENSIONS: 7.6" H × 32" L × 6.5" D

WEIGHT: 6.40 lbs.

**BACKPLATE DIMENSIONS:** 6.5" H × 31.875" W

CANOPY/PLATE DIMENSIONS: N/A

**GLASS/SHADE DIMENSIONS:** 5.3" H × 4.75" L × 4.75" D

**GLASS/SHADE MATERIAL:** Glass GLASS/SHADE TYPE: Frosted **GLASS/SHADE COLOR:** White