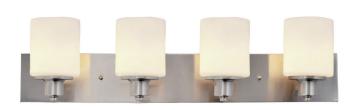

## Dane 4-Light Vanity Light Satin Nickel

ASSEMBLED DIMENSIONS: 7.6" H × 32" L × 6.5" D

WEIGHT: 6.40 lbs.

**BACKPLATE DIMENSIONS:** 6.5" H × 31.875" W

CANOPY/PLATE DIMENSIONS: N/A

**GLASS/SHADE DIMENSIONS:** 5.3" H × 4.75" L × 4.75" D

**GLASS/SHADE MATERIAL:** Glass GLASS/SHADE TYPE: Frosted **GLASS/SHADE COLOR:** White