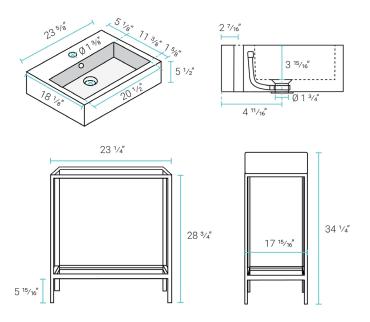

## Pierre

# Freestanding Vanity SM-BV71MB





#### Features:

- Sleek, freestanding design
- Glazed ceramic, single sink
- Stainless steel metal legs
- Chrome-finish overflow
- Standard 1 3/8" faucet hole
- Standard 1 3/4" drain hole

#### Installation:

- Freestanding

#### Colors & Finishes:

White/Chrome: SM-BV71CWhite/Gold: SM-BV71GWhite/Black: SM-BV71MB

#### Specifications:

- N.W: 57 lb.

- D: 18 1/8" x W: 23 5/8" x H: 34 1/4"

#### **Included Parts:**

- Sink: SM-BV71MB-S

- Metal Bars (6): SM-BV71MB-B

- Side Frame: SM-BV71MB-F

- Tempered Glass Shelf: SM-BV71MB-G

### Compatible Parts (sold separately):

- Pop-Up Drain w/Overflow: SM-PD23 \*

- Swiss Madison Bathroom Faucet \*

\* Color options available