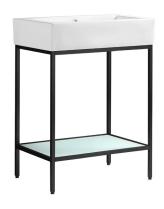

# Freestanding Vanity SM-BV71MB

#### Colors & Finishes:

White/Chrome: SM-BV71CWhite/Gold: SM-BV71GWhite/Black: SM-BV71MB

#### Specifications:

- N.W: 57 lb.

- D: 18 1/8" x W: 23 5/8" x H: 34 1/4"