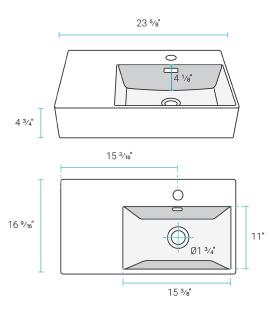

#### Features:

- Sleek, seamless design
- Glazed ceramic
- Chrome-finish overflow
- Standard 1 3/4" drain hole
- Standard 1 3/8" faucet hole

#### Specifications:

- N.W: 38.0 lb.

- L: 23 <sup>5</sup>/<sub>8</sub>" x W: 16 <sup>1</sup>/<sub>2</sub>" x H: 4 <sup>3</sup>/<sub>4</sub>"