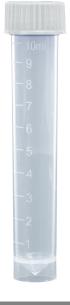

1.888 Dynarex | Dynarex.com

10 ML Item 43103

## SELF-STANDING TRANSPORT TUBES

- Plastic tubes designed to reliably store and transport biological materials
- Crafted from high-quality polypropylene for optimal durability
- Self-supporting structure provides ease of use and improves workflow efficiency
- Screw cap allows for secure closure and enhanced leak resistance
- Clear plastic offers optimal clarity for easy monitoring of contents
- Molded graduated marks allow for precise measurement
- Features white writing panel for easy labeling and identification
- 100 per bag, 10 bags per case