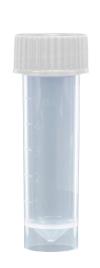

## SELF-STANDING TRANSPORT TUBES

- Plastic tubes designed to reliably store and transport biological materials
- Crafted from high-quality polypropylene for optimal durability
- Self-supporting structure provides ease of use and improves workflow efficiency
- Screw cap allows for secure closure and enhanced leak resistance
- Clear plastic offers optimal clarity for easy monitoring of contents
- Molded graduated marks allow for precise measurement
- Features white writing panel for easy labeling and identification
- 100 per bag, 10 bags per case