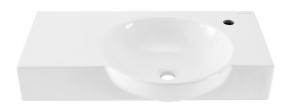

#### Features:

- Sleek, seamless design
- Glazed ceramic
- Right-side faucet mount
- Standard 1 3/4" drain hole
- Standard 1 3/8" faucet hole

#### Colors & Finishes:

☐ White: SM-WS325