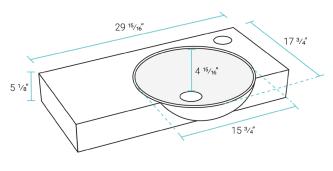

#### Specifications:

- N.W: 44.0 lb.
- L: 29 <sup>15</sup>/<sub>16</sub>" x W: 17 <sup>3</sup>/<sub>4</sub>" x H: 5 <sup>1</sup>/<sub>8</sub>"
- Inner Sink: L: 15  $^{3}/_{4}$ " x W: 15  $^{3}/_{4}$ " x H: 4  $^{15}/_{16}$ "
- Basin Depth: 4 15/16"