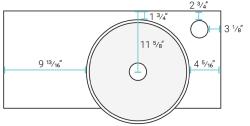

#### Specifications:

- N.W: 44.0 lb.
- L: 29 <sup>15</sup>/<sub>16</sub>" x W: 17 <sup>3</sup>/<sub>4</sub>" x H: 5 <sup>1</sup>/<sub>8</sub>"
- Inner Sink: L: 15  $^{3}/_{4}$ " x W: 15  $^{3}/_{4}$ " x H: 4  $^{15}/_{16}$ "
- Basin Depth: 4 15/16"