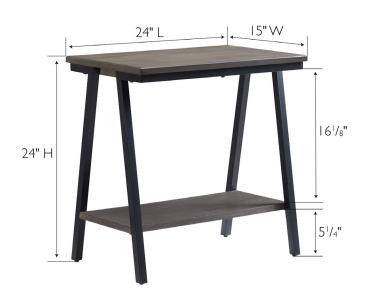

## **SPECIFICATIONS**

MATERIAL CONSTRUCTION: Wood

ASSEMBLY REQUIRED: Yes

TOOLS NEEDED FOR ASSEMBLY:Phillips head screwdriverASSEMBLED DIMENSIONS: $24" \text{ H} \times 24" \text{ L} \times 15" \text{W}$ 

ASSEMBLED WEIGHT: 20 lbs.

ADJUSTABLE SHELVES No

SHELF CLEARANCE 16 1/8"

SHELF STYLE: Fixed shelf

SHELF DIMENSIONS:  $10^{1}/8$ " L × 23 $^{1}/2$ " W

SHELF MAX WEIGHT CAPACITY: 50 lbs.

SHELF MATERIAL: MDF; birch veneer