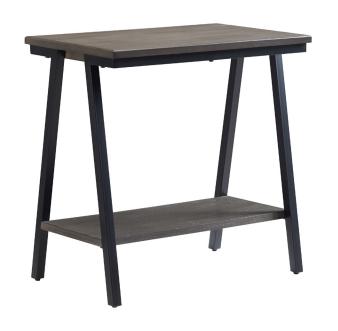

## Empiria Side Table with Shelf

Gray





## **SPECIFICATIONS**

MATERIAL CONSTRUCTION: Wood

ASSEMBLY REQUIRED: Yes

TOOLS NEEDED FOR ASSEMBLY:Phillips head screwdriverASSEMBLED DIMENSIONS: $24" \text{ H} \times 24" \text{ L} \times 15" \text{W}$ 

ASSEMBLED WEIGHT: 20 lbs.

ADJUSTABLE SHELVES No

SHELF CLEARANCE 16 1/8"

SHELF STYLE: Fixed shelf

SHELF DIMENSIONS:  $10^{1}/8$ " L × 23 $^{1}/2$ " W

SHELF MAX WEIGHT CAPACITY: 50 lbs.

SHELF MATERIAL: MDF; birch veneer

SHELFTHICKNESS: 3/4"

TOP MATERIAL: US poplar; MDF; birch veneer

LEG MATERIAL: Steel FINISH TYPE Stained

WARRANTY: I-Year limited warranty

TITLE IV COMPLIANT: N/A

PROP 65 HARMFUL MATERIAL: Wood Dust



TYPE: JOB:

ORDER CODE: APPROVALS: