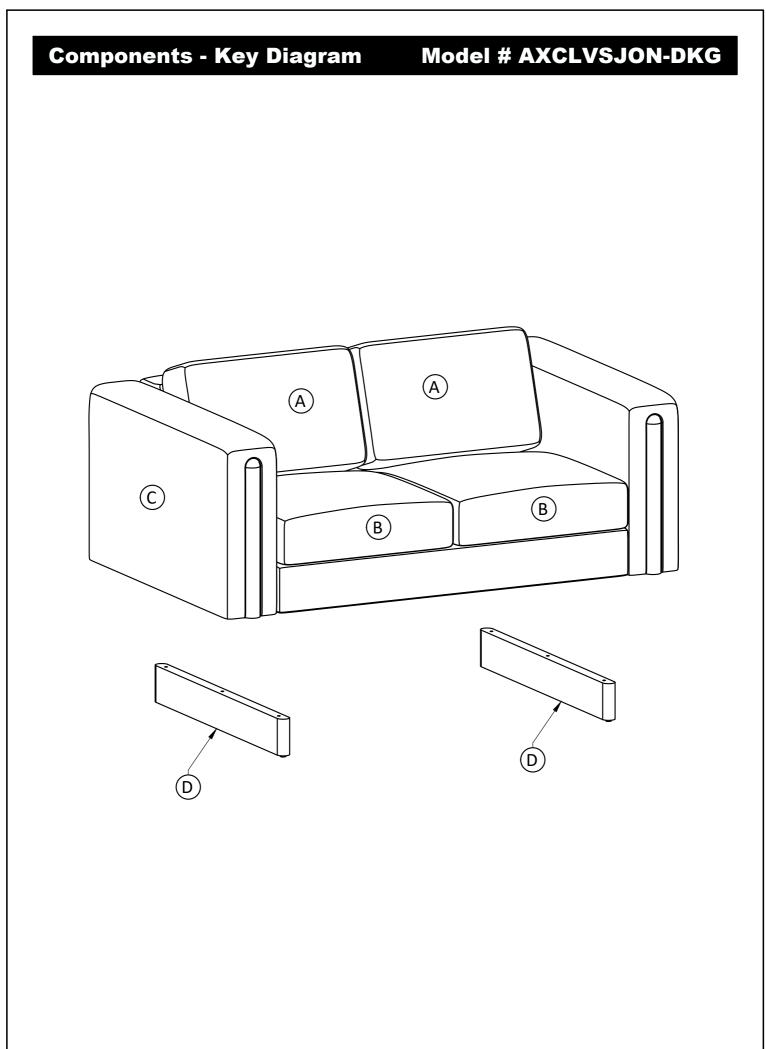

damage.

#### May require 2 people for ease of assembly.

## **Care & Maintenance**

Wipe regularly with clean water and a damp, clean, soft white cloth.

General cleaning can be done as needed with a mild detergent and water solution. Always rinse with clean water and dry.

For heavy soiling, dampen a soft white cloth or soft bristle brush.

Use care as scrubbing can damage the surface.

More difficult stains can be treated, but this should be occasional, not daily cleaning. ANY cleaning solution used must be removed with clean water and a clean white cloth. Cleaning residue left on the material can cause it to dry out and crack or affect the color. DO NOT use any cleaners with corrosive ingredients (lye, acids or ammonia).

### **Pre-Assembly Information**

### Model # AXCLVSJON-DKG





## Assembly

## Model # AXCLVSJON-DKG

## Step 1



Attach Legs (D) to Sofa Seat (C) using Bolts (1) and Washers (2) through guide holes.
Use Phillips Screwdriver to tighten bolts.

## Assembly

## Model # AXCLVSJON-DKG

(B)

Step 2 Ũ S (A)(A) $\bigcirc$ B

Note: Levelers on legs can be adjusted if floor is uneven.