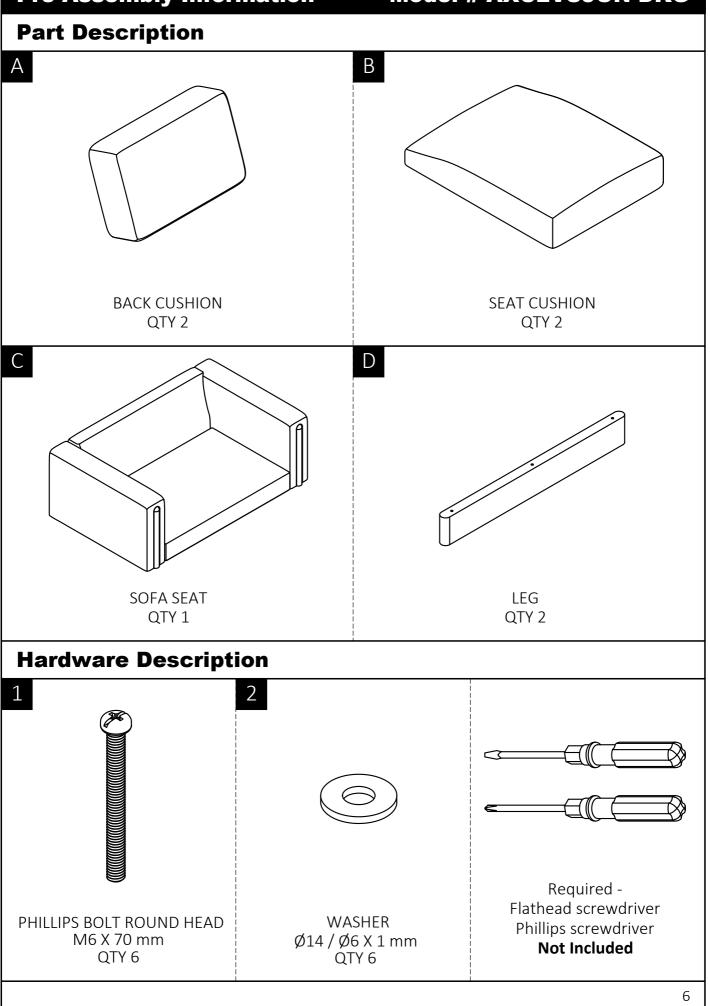

id damage.

#### May require 2 people for ease of assembly.

## **Care & Maintenance**

Wipe regularly with clean water and a damp, clean, soft white cloth.

General cleaning can be done as needed with a mild detergent and water solution. Always rinse with clean water and dry.

For heavy soiling, dampen a soft white cloth or soft bristle brush.

Use care as scrubbing can damage the surface.

More difficult stains can be treated, but this should be occasional, not daily cleaning. ANY cleaning solution used must be removed with clean water and a clean white cloth. Cleaning residue left on the material can cause it to dry out and crack or affect the color. DO NOT use any cleaners with corrosive ingredients (lye, acids or ammonia).

### **Pre-Assembly Information**

### Model # AXCLVSJON-DKG





## Assembly

## Model # AXCLVSJON-DKG

## Step 1



Attach Legs (D) to Sofa Seat (C) using Bolts (1) and Washers (2) through guide holes.
Use Phillips Screwdriver to tighten bolts.

## Assembly

## Model # AXCLVSJON-DKG

(B)

Step 2 Ũ S (A)(A) $\bigcirc$ B

Note: Levelers on legs can be adjusted if floor is uneven.