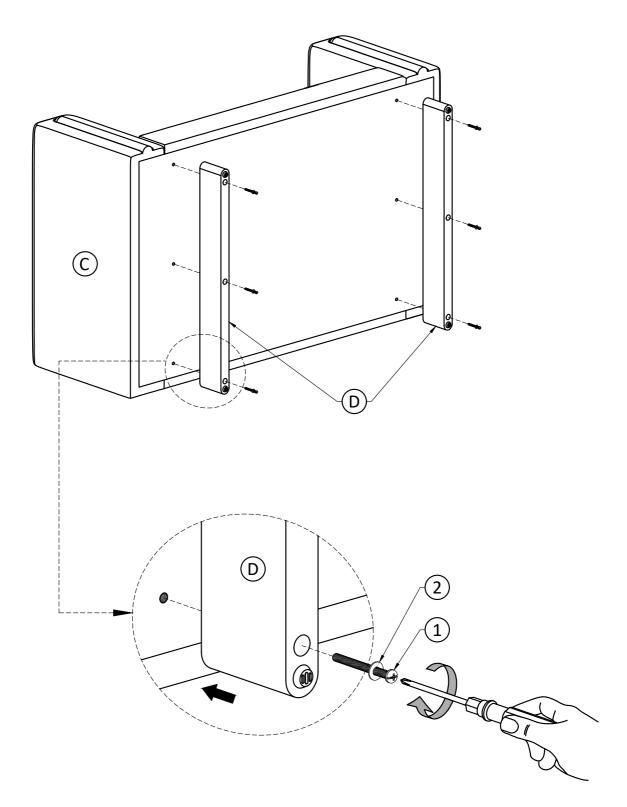

## Step 1

Attach Legs (D) to Sofa Seat (C) using Bolts (1) and Washers (2) through guide holes.
Use Phillips Screwdriver to tighten bolts.