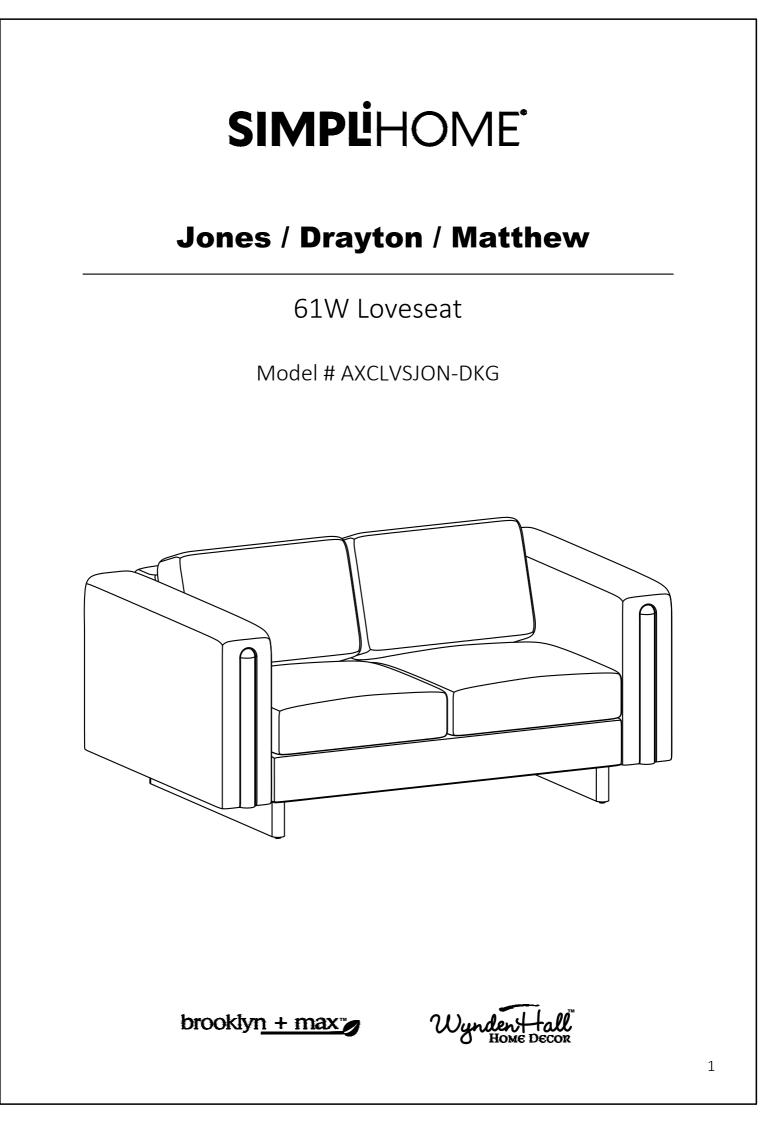

# SIMPL<sup>i</sup>HOME<sup>:</sup>



## It's time to register your product warranty.

It's quick and easy. And you'll be happy you did.



- ✓ Activate your **1-year** warranty
- ✓ Automatic entry to win a \$500 gift certificate
- ✓ Earn instant rewards and save



simpli-home.com/product-registration

## **SIMPL**HOME

## **Review your product and collect rewards!**

Thank you for your purchase! We hope you enjoy it. We'd love your feedback. Please share a review and get instant rewards!





simpli-home.com/product-review



## Share photos and get your cash back!



Send us images or share them on social and qualify for instant rewards. You may even receive store credit on your entire purchase!







simpli-home.com/share-images

## **SIMPL**HOME

## **For Fastest Customer Service: