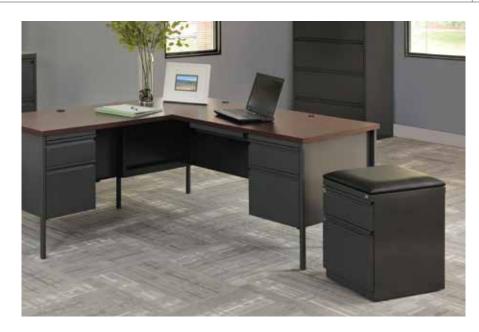

#### box/file

# **DIMENSIONS**

- · height: 21.75, 23.75 in (with cushion)
- width: 15 indepth: 19.88 in

### COLOR

- · black, charcoal, white
- · select models platinum

PEDESTAL WITHOUT CUSHION CERTIFIED FOR LOW CHEMICAL EMISSIONS: UL.COM/GG UL2818