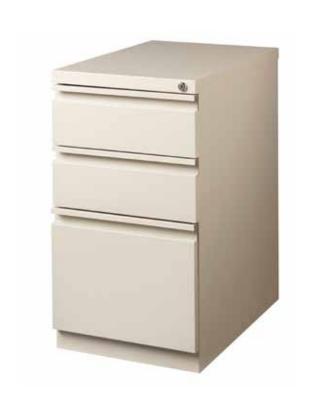

## box/box/file and file/file

#### **FEATURES**

- · full extension on all drawers
- · precision ball-bearing suspension
- · counterweight standard
- · hidden casters
- · accommodates letter-size folders
- · extended front with full-width pull
- contains up to 30% recycled material

#### **DIMENSIONS**

· height: 27.75 in · width: 15 in

· depth: 19.88, 22.88 in

#### **COLOR**

- · putty, black, light gray
- · select models available in white, charcoal, medium tone, metallic bronze, blue, platinum