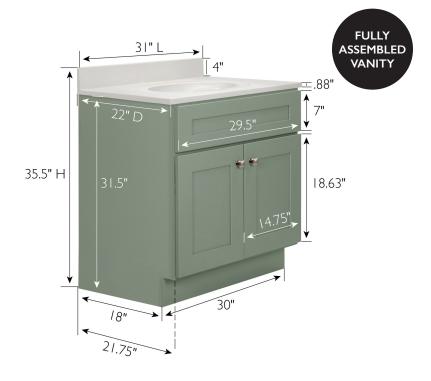

**DOOR STYLE:** 

FACE FRAME MATERIAL:

SIDES MATERIAL:

**BOTTOM MATERIAL:** 

Wood/Cultured Marble

35.5" H × 31" L × 22" D

Phillips Screwdriver, Rubber Mallet,

Wood Glue

**BACK BRACE MATERIAL:** 

**FAUCET TYPE:** Lav Centerset

NUMBER OF MOUNTING HOLES:

**BOWL MATERIAL:** 

**BACK SPLASH INCLUDED:** 

COLOR:

NUMBER OF BOWLS:

**BOWL DIMENSIONS:** 17.13"W x 11.69" D