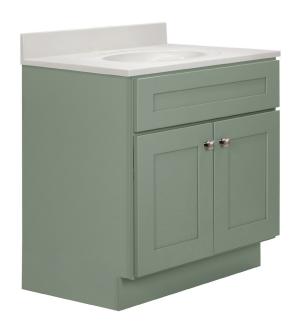

Brookings Bath Vanity Fully Assembled 31x22 Sherwin Williams® Evergreen Fog Base and Ivory Swirl Top

**DOOR STYLE:** 

FACE FRAME MATERIAL:

SIDES MATERIAL:

**BOTTOM MATERIAL:** 

Wood/Cultured Marble

35.5" H × 31" L × 22" D

Phillips Screwdriver, Rubber Mallet,

Wood Glue

Face Frame

Soft Close

2 Shaker Doors

Solid Wood

Plywood

Plywood

TOE KICK INSET WIDTH:

BACK PANEL MATERIAL: Plywood Solid Wood

Formaldehyde

Ceramic

Evergreen Fog

Yes

Oval

TYPE: JOB: ORDER CODE: APPROVALS: