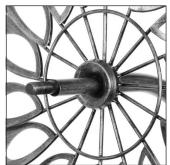

### Step 4:

Attach spinner (E) to top pole (D) (the result of step 3) by inserting through opening.