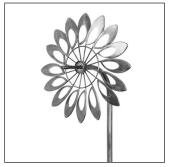

## avbart

#### **KINETIC GARDEN STAKE**

**Assembly Instructions** 



# Step 1: Attach stake base (A)

Attach stake base (A) to middle pole (B) by turning to the right until firmly tightened.





## Step 2:

Attach leaves (C) to middle pole (B) (the result of step 1) by placing above middle pole through the opening.





### Step 3:

Attach top pole (D) to middle pole (B) (the result of step 2) by turning it to the right until it is firmly tightened.





### Step 4:

Attach spinner (E) to top pole (D) (the result of step 3) by inserting through opening.





#### Lay Assembly on the ground for the following steps.

#### Step 5:

Attach inner washer (F) to spinner (E) (the result of step 4) by inserting through opening.





**Step 7:**Attach second spinner (E) to top pole (D) (the result of step 6) by inserting through opening.





**Step 9:**Attach washer (I) to top pole (D) (the result of step 8) by inserting through opening.





#### Step 6:

Attach barrel (G) to top pole (D) (the result of step 5) by inserting through hole.





**Step 8:**Attach screw (H) to top pole (D) (the result of step 7) by screwing into opening.





**Step 10:**Attach nut (J) to top pole (D) (the result of step 9) by turning to the right until firmly tightened.