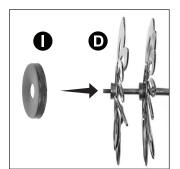

**Step 9:**Attach washer (I) to top pole (D) (the result of step 8) by inserting through opening.