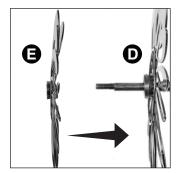

#### Step 5:

Attach inner washer (F) to spinner (E) (the result of step 4) by inserting through opening.

**Step 7:**Attach second spinner (E) to top pole (D) (the result of step 6) by inserting through opening.