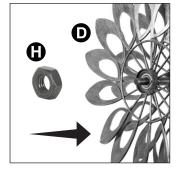

#### Step 6:

Attach barrel (G) to top pole (D) (the result of step 5) by inserting through hole.

**Step 8:**Attach screw (H) to top pole (D) (the result of step 7) by screwing into opening.

**Step 10:**Attach nut (J) to top pole (D) (the result of step 9) by turning to the right until firmly tightened.