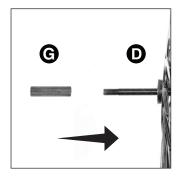

#### Step 6:

Attach barrel (G) to top pole (D) (the result of step 5) by inserting through hole.

**Step 8:**Attach screw (H) to top pole (D) (the result of step 7) by screwing into opening.

**Step 10:**Attach nut (J) to top pole (D) (the result of step 9) by turning to the right until firmly tightened.