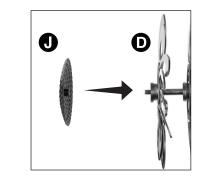

#### Step 6:

Attach barrel (G) to top pole (D) (the result of step 5) by inserting through hole.

**Step 8:**Attach screw (H) to top pole (D) (the result of step 7) by screwing into opening.

**Step 10:**Attach nut (J) to top pole (D) (the result of step 9) by turning to the right until firmly tightened.