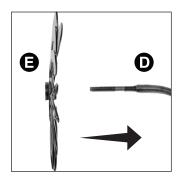

### Step 4:

Attach spinner (E) to top pole (D) (the result of step 3) by inserting through opening.