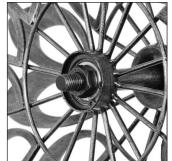

#### Step 5:

Attach inner washer (F) to spinner (E) (the result of step 4) by inserting through opening.

**Step 7:**Attach second spinner (E) to top pole (D) (the result of step 6) by inserting through opening.

#### Step 6:

Attach barrel (G) to top pole (D) (the result of step 5) by inserting through hole.

**Step 8:**Attach screw (H) to top pole (D) (the result of step 7) by screwing into opening.

**Step 10:**Attach nut (J) to top pole (D) (the result of step 9) by turning to the right until firmly tightened.