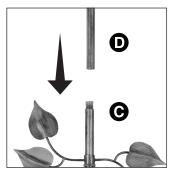

### Step 3:

Attach top pole (D) to middle pole (B) (the result of step 2) by turning it to the right until it is firmly tightened.