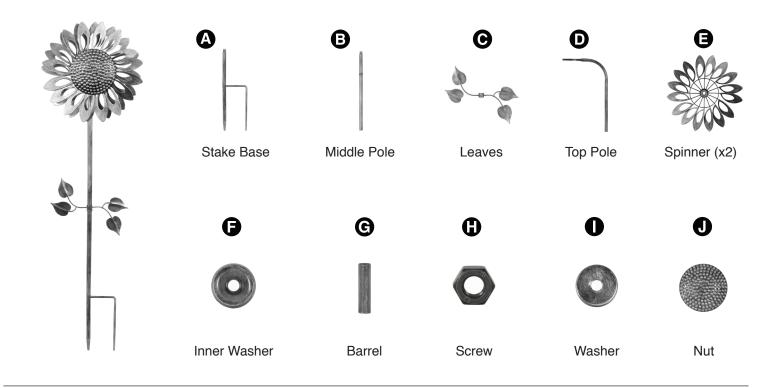

# Step 1: Attach stake base (A)

Attach stake base (A) to middle pole (B) by turning to the right until firmly tightened.