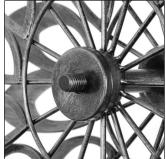

### Step 3:

Attach top pole (D) to middle pole (B) (the result of step 2) by turning it to the right until it is firmly tightened.