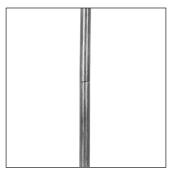

## Step 2:

Attach leaves (C) to middle pole (B) (the result of step 1) by placing above middle pole through the opening.