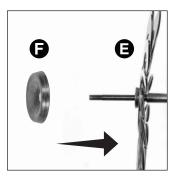

#### Step 5:

Attach inner washer (F) to spinner (E) (the result of step 4) by inserting through opening.

**Step 7:**Attach second spinner (E) to top pole (D) (the result of step 6) by inserting through opening.