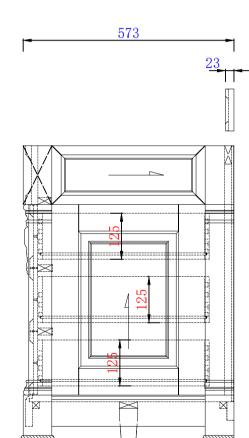

## JAMES MARTIN

573

**Brookfield 1829mm Double Vanity Cabinet** Diagrams with Dimensions page 03 of 03

NOTE ONE: Countertops are not shown in these diagrams .(Cabinet Only)

573

NOTE TWO: Wood Backsplash (Shown) is designed for the molding detail to align with sinks in James Martin's Optional Countertops. Customers' own countertops and sinks may align differently.

Please consult our website for Countertop Diagrams: www.jamesmartinvanities.com