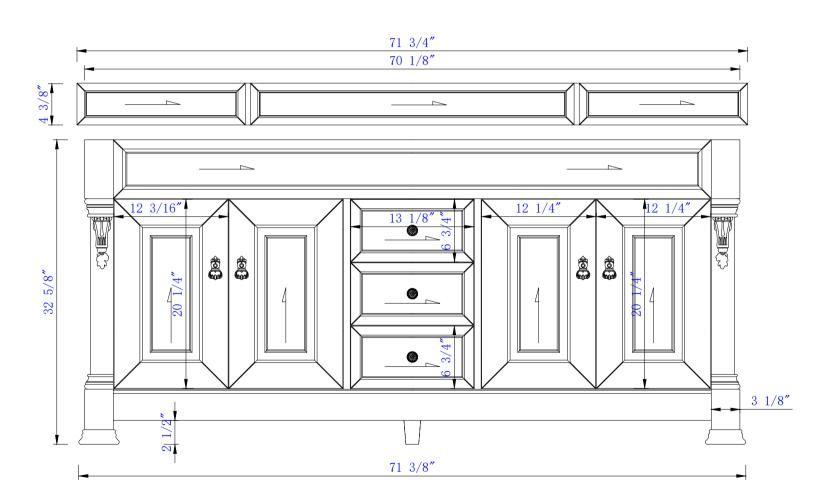

## JAMES MARTIN

Brookfield 1829mm Double Vanity Cabinet

Diagrams with Dimensions page 01 of 03

NOTE ONE: Countertops are not shown in these diagrams .(Cabinet Only)

NOTE TWO: Wood Backsplash (Shown) is designed for the molding detail to align with sinks in James Martin's Optional Countertops. Customers' own countertops and sinks may align differently.

1829mm

Item Number: 147-114-5731 147-114-5761 147-114-5771 147-114-5781

147-V72-BW