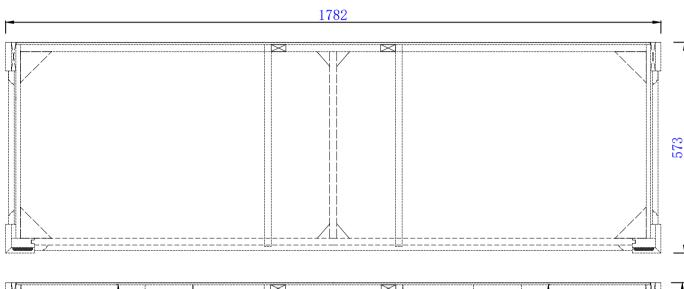

## JAMES MARTIN

Brookfield 1829mm Double Vanity Cabinet

Diagrams with Dimensions page 01 of 03

NOTE ONE: Countertops are not shown in these diagrams .(Cabinet Only)

NOTE TWO: Wood Backsplash (Shown) is designed for the molding detail to align with sinks in James Martin's Optional Countertops. Customers' own countertops and sinks may align differently.

1829mm

Item Number: 147-114-5731 147-114-5761 147-114-5771 147-114-5781

147-V72-BW