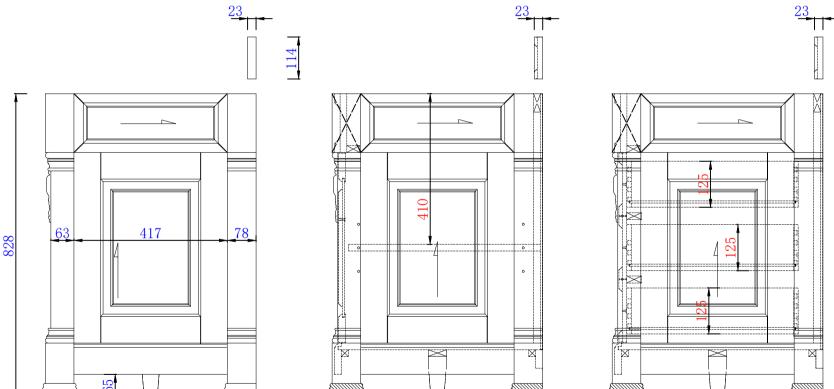

## JAMES MARTIN

573

**Brookfield 1829mm Double Vanity Cabinet** Diagrams with Dimensions page 03 of 03

NOTE ONE: Countertops are not shown in these diagrams .(Cabinet Only)

573

NOTE TWO: Wood Backsplash (Shown) is designed for the molding detail to align with sinks in James Martin's Optional Countertops. Customers' own countertops and sinks may align differently.

Please consult our website for Countertop Diagrams: www.jamesmartinvanities.com