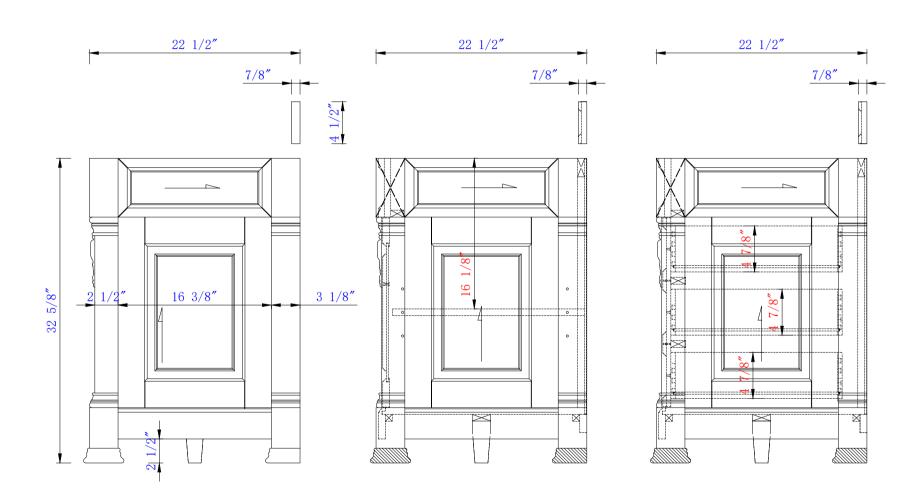

147-114-5771 147-114-5781

147-V72-BW

JAMES MARTIN

**Brookfield 72" Double Vanity Cabinet** 

Diagrams with Dimensions page 03 of 03

NOTE ONE: Countertops are not shown in these diagrams .(Cabinet Only)

NOTE TWO: Wood Backsplash (Shown) is designed for the molding detail to align with sinks in James Martin's Optional Countertops.

Customers' own countertops and sinks may align differently.

Please consult our website for Countertop Diagrams: www.jamesmartinvanities.com

Item Number: 147-114-5731 147-114-5761 147-114-5771 147-114-5781 147-V72-BW