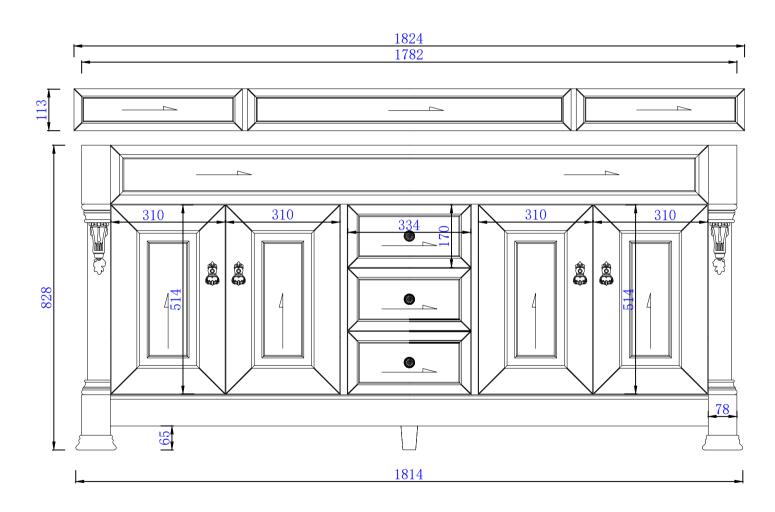

## JAMES MARTIN

573

**Brookfield 1829mm Double Vanity Cabinet** Diagrams with Dimensions page 03 of 03

NOTE ONE: Countertops are not shown in these diagrams .(Cabinet Only)

573

NOTE TWO: Wood Backsplash (Shown) is designed for the molding detail to align with sinks in James Martin's Optional Countertops. Customers' own countertops and sinks may align differently.

Please consult our website for Countertop Diagrams: www.jamesmartinvanities.com