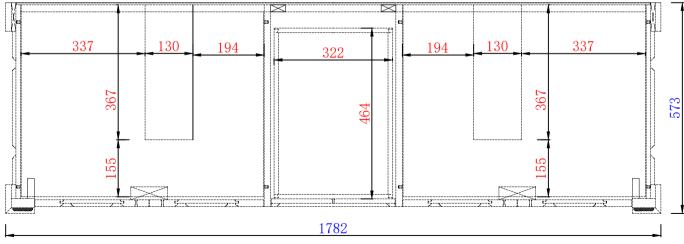

## JAMES MARTIN

VANITIES<sup>TM</sup>

Brookfield 1829mm Double Vanity Cabinet
Diagrams with Dimensions
page 02 of 03

NOTE ONE: Countertops are not shown in these diagrams .(Cabinet Only)

NOTE TWO: Internal Shelves (Shown) are designed to align with sinks in James Martin's Optional Countertops.

Customers' own countertops and sinks may align differently, and modification may be required.

Customers' own countertops and sinks may align differently, and modification may be required.

Please consult our website for Countertop Diagrams: www.jamesmartinvanities.com

Item Number: 147-114-5731 147-114-5761 147-114-5771 147-114-5781 147-V72-BW