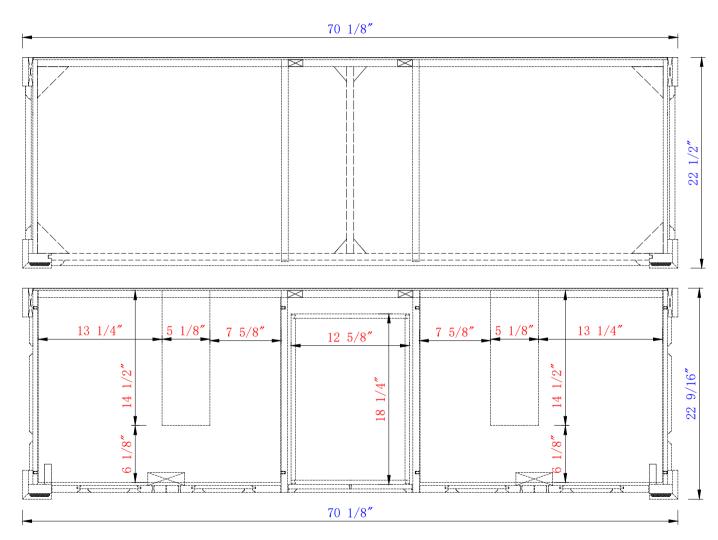

Diagrams with Dimensions page 02 of 03

Item Number: 147-114-5731 147-114-5761 147-114-5771 147-114-5781 147-V72-BW

JAMES MARTIN

NOTE ONE: Countertops are not shown in these diagrams .(Cabinet Only)

NOTE TWO: Internal Shelves (Shown) are designed to align with sinks in James Martin's Optional Countertops.

Customers' own countertops and sinks may align differently, and modification may be required.

Please consult our website for Countertop Diagrams: www.jamesmartinvanities.com

Item Number: 147-114-5731 147-114-5761