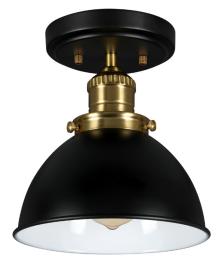

## Savannah I-Light Semi Flush Mount Ceiling Light Matte Black and Satin Gold

ASSEMBLED DIMENSIONS: 9" H × 8" L × 8" D

WEIGHT: 1.54 lbs.

**BACKPLATE DIMENSIONS:** N/A

CANOPY/PLATE DIMENSIONS: I" H x 5.5" W x 5.5" D **GLASS/SHADE DIMENSIONS:** 4.75" H × 8" L × 8" D

**GLASS/SHADE MATERIAL:** Metal GLASS/SHADE TYPE: Metal GLASS/SHADE COLOR: Matte Black LED BRIGHTNESS (LUMENS): N/A