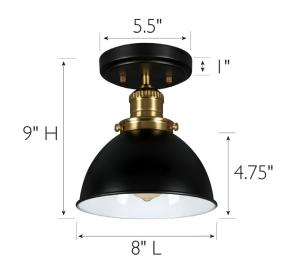

ASSEMBLED DIMENSIONS: 9" H × 8" L × 8" D

WEIGHT: 1.54 lbs.

**BACKPLATE DIMENSIONS:** N/A

CANOPY/PLATE DIMENSIONS: I" H x 5.5" W x 5.5" D **GLASS/SHADE DIMENSIONS:** 4.75" H × 8" L × 8" D

**GLASS/SHADE MATERIAL:** Metal GLASS/SHADE TYPE: Metal GLASS/SHADE COLOR: Matte Black LED BRIGHTNESS (LUMENS): N/A