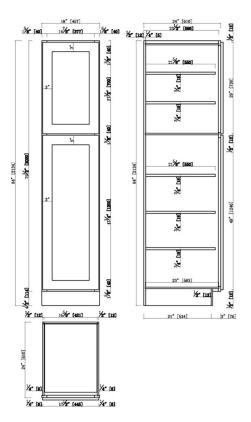

## **SPECIFICATIONS**

| SILCINCATIONS                 |                       |                                 |                      |
|-------------------------------|-----------------------|---------------------------------|----------------------|
| MATERIAL CONSTRUCTION:        | Wood                  | NUMBER OF SHELVES:              | 5                    |
| WOOD SPECIES:                 | Maple                 | SHELF STYLE:                    | Flat                 |
| ASSEMBLED DIMENSIONS:         | 84" H × 18" L × 24" D | ADJUSTIBLE SHELVES:             | Yes                  |
| ASSEMBLED WEIGHT:             | 8.34 lbs.             | SHELF ADJUSTIBILITY INCREMENTS: | 2.5"                 |
| KITCHEN CABINET TYPE:         | Pantry                | SHELF DIMENSIONS:               | 16.5" W x 10.25" D   |
| MOUNTING TYPE:                | Floor Mount           | SHELF THICKNESS:                | 0.75"                |
| CONSTRUCTION TYPE:            | Face Frame            | SHELF MATERIAL:                 | Plywood              |
| HINGE STYLE:                  | Soft Close            | FACE FRAME MATERIAL:            | Solid Maple          |
| DOOR STYLE:                   | 2 HDF shaker doors    | SIDES MATERIAL:                 | Plywood              |
|                               | N 1/ A                | BOTTOM MATERIAL:                | Plywood              |
| DRAWER DIMENSIONS 1:          |                       | BACK PANEL MATERIAL:            | Plywood              |
| DRAWER DIMENSIONS 2:          |                       | BACK BRACE MATERIAL:            | Wood                 |
| DRAWER DIMENSIONS 3:          | N/A                   | TOE KICK INSET WIDTH:           | 3"                   |
| DWR BOX MATERIAL:             | N/A                   | TOOLS NEEDED FOR INSTALLATION   | Phillips Screwdriver |
| DWR CONSTRUCTION:             | N/A                   |                                 | Mallet Wood Glue     |
| DWR GLIDE:                    | N/A                   | FASTENER TYPE:                  | Wood Screw           |
| FAKE DWR QTY:                 | 0                     |                                 |                      |
| FAKE DWR LOCATION:            | N/A                   | TYPE:                           |                      |
| WARRANTY:                     |                       |                                 |                      |
| LEGAL FOR SALE IN CALIFORNIA: | Yes                   | JOB:<br>ORDER CODE:             |                      |
| CARB COMPLIANT:               | CARB Phase 2          |                                 |                      |
| TSCA TITLE IV COMPLIANT:      | Yes                   | APPROVALS:                      |                      |
|                               |                       | COMPLIANT                       |                      |