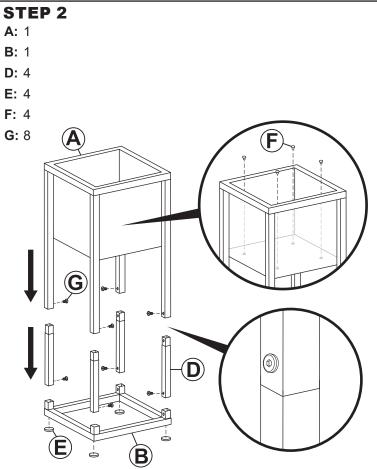

Loosely secure the planter frame by hand-tightening eight M6x10mm Bolts (G). After all bolts are loosely installed, finish tightening them using the included Hex Key.

Apply four Protective Feet (E) to the bottom of Base (B). Ensuring mounting holes align, place four Short Bars (D) onto the base, as shown. Then place Planter Box (A) onto the short bars.

Loosely secure the planter frame by hand-tightening eight M6x10mm Bolts (G). After all bolts are loosely installed, finish tightening them using the included Hex Key.