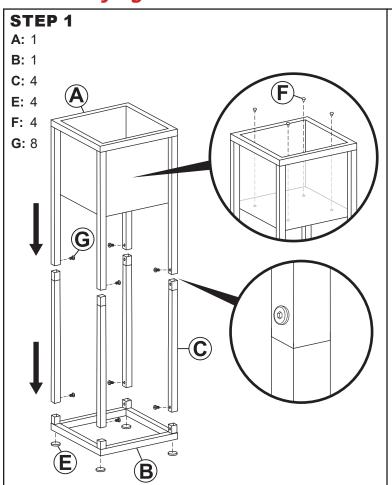

#### Review all steps and understand assembly before beginning. **Do not fully tighten hardware until all components have been loosely assembled.**

Apply four Protective Feet (E) to the bottom of Base (B). Ensuring mounting holes align, place four Long Bars (C) onto the base, as shown. Then place Planter Box (A) onto the long bars.

Loosely secure the planter frame by hand-tightening eight M6x10mm Bolts (G). After all bolts are loosely installed, finish tightening them using the included Hex Key.

Apply four Protective Feet (E) to the bottom of Base (B). Ensuring mounting holes align, place four Short Bars (D) onto the base, as shown. Then place Planter Box (A) onto the short bars.