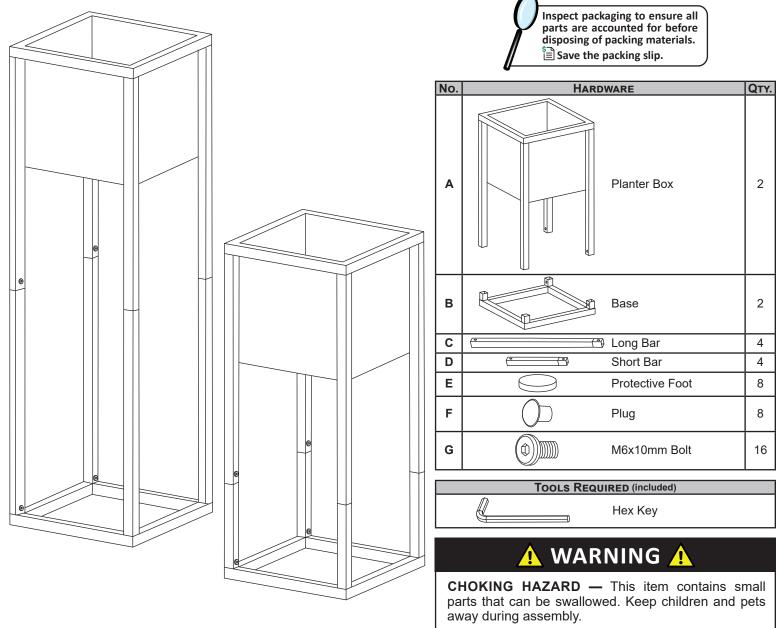

## ASSEMBLY

#### Review all steps and understand assembly before beginning. **Do not fully tighten hardware until all components have been loosely assembled.**

Apply four Protective Feet (E) to the bottom of Base (B). Ensuring mounting holes align, place four Long Bars (C) onto the base, as shown. Then place Planter Box (A) onto the long bars.

Loosely secure the planter frame by hand-tightening eight M6x10mm Bolts (G). After all bolts are loosely installed, finish tightening them using the included Hex Key.

Apply four Protective Feet (E) to the bottom of Base (B). Ensuring mounting holes align, place four Short Bars (D) onto the base, as shown. Then place Planter Box (A) onto the short bars.

Loosely secure the planter frame by hand-tightening eight M6x10mm Bolts (G). After all bolts are loosely installed, finish tightening them using the included Hex Key.