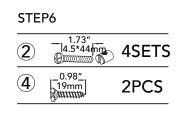

# STEP5

www.fantasyfields.com

| STEP7 |   |      |
|-------|---|------|
| 2     | Ø | 4PCS |
| 4     |   | 1PC  |

STEP8

www.fantasyfields.com