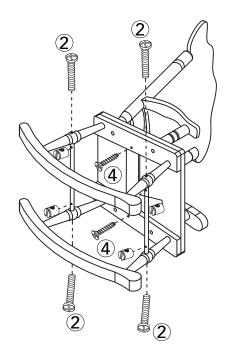

# STEP5

www.fantasyfields.com

| STEP7 |   |      |
|-------|---|------|
| 2     | Ø | 4PCS |
| 4     |   | 1PC  |

STEP8

www.fantasyfields.com