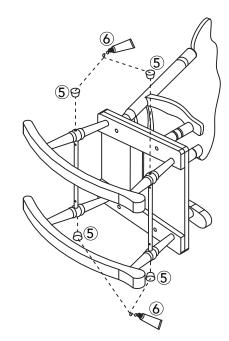

# STEP2

STEP3

STEP2

# STEP5

www.fantasyfields.com

| STEP7 |   |      |
|-------|---|------|
| 2     | Ø | 4PCS |
| 4     |   | 1PC  |

STEP8

www.fantasyfields.com