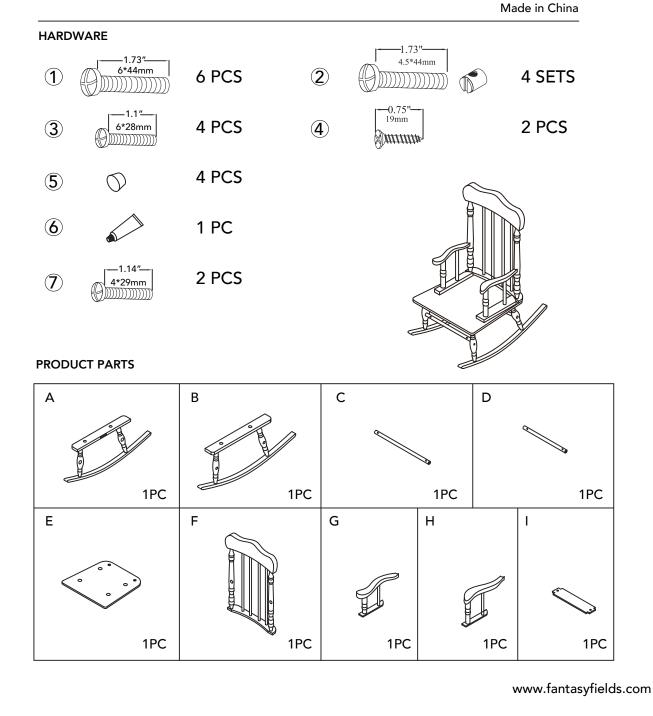

Item No: W-5686G Fantasy Fields - Crackled Rose Rocking Chair

### WARNING

Small parts and sharp points may be present prior to assembly.

### CARE INSTRUCTIONS

To clean your product, use mild soap and water on adamp cloth. Do not use window cleaners or cleaning abrasives as they will scratch the surface and could damage the protective coating.

## CUSTOMER SERVICE

For questions regarding this p roduct, or to receive replacement or missing parts, please contact customer service based on your location. Please have ready the model number and part number(s) located in this assembly instruction sheet when you contact us.







# STEP2





STEP3



STEP2



# STEP5



www.fantasyfields.com



| STEP7 |   |      |
|-------|---|------|
| 2     | Ø | 4PCS |
| 4     |   | 1PC  |





STEP8



www.fantasyfields.com