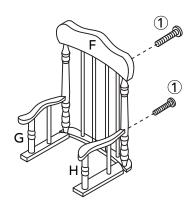

Item No: W-5686G Fantasy Fields - Crackled Rose Rocking Chair

### WARNING

Small parts and sharp points may be present prior to assembly.

### CARE INSTRUCTIONS

To clean your product, use mild soap and water on adamp cloth. Do not use window cleaners or cleaning abrasives as they will scratch the surface and could damage the protective coating.

## CUSTOMER SERVICE

For questions regarding this p roduct, or to receive replacement or missing parts, please contact customer service based on your location. Please have ready the model number and part number(s) located in this assembly instruction sheet when you contact us.







# STEP2





STEP3



STEP2



# STEP5



www.fantasyfields.com



| STEP7 |   |      |
|-------|---|------|
| 2     | Ø | 4PCS |
| 4     |   | 1PC  |





STEP8



www.fantasyfields.com