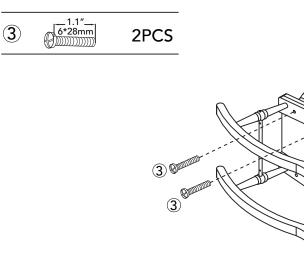

Item No: W-5686G Fantasy Fields - Crackled Rose Rocking Chair

### WARNING

Small parts and sharp points may be present prior to assembly.

### CARE INSTRUCTIONS

To clean your product, use mild soap and water on adamp cloth. Do not use window cleaners or cleaning abrasives as they will scratch the surface and could damage the protective coating.

## CUSTOMER SERVICE

For questions regarding this p roduct, or to receive replacement or missing parts, please contact customer service based on your location. Please have ready the model number and part number(s) located in this assembly instruction sheet when you contact us.







# STEP2





STEP3



STEP2



# STEP5



www.fantasyfields.com



| STEP7 |   |      |
|-------|---|------|
| 2     | Ø | 4PCS |
| 4     |   | 1PC  |





STEP8



www.fantasyfields.com