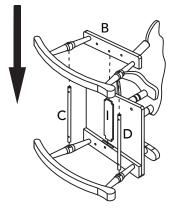

Item No: W-5686G Fantasy Fields - Crackled Rose Rocking Chair

### WARNING

Small parts and sharp points may be present prior to assembly.

### CARE INSTRUCTIONS

To clean your product, use mild soap and water on adamp cloth. Do not use window cleaners or cleaning abrasives as they will scratch the surface and could damage the protective coating.

## CUSTOMER SERVICE

For questions regarding this p roduct, or to receive replacement or missing parts, please contact customer service based on your location. Please have ready the model number and part number(s) located in this assembly instruction sheet when you contact us.







# STEP2





STEP3



STEP2



# STEP5



www.fantasyfields.com



| STEP7 |   |      |
|-------|---|------|
| 2     | Ø | 4PCS |
| 4     |   | 1PC  |





STEP8



www.fantasyfields.com