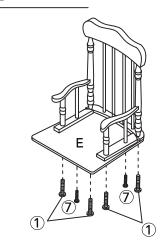

# STEP5

www.fantasyfields.com

| STEP7 |   |      |
|-------|---|------|
| 2     | Ø | 4PCS |
| 4     |   | 1PC  |

STEP8

www.fantasyfields.com