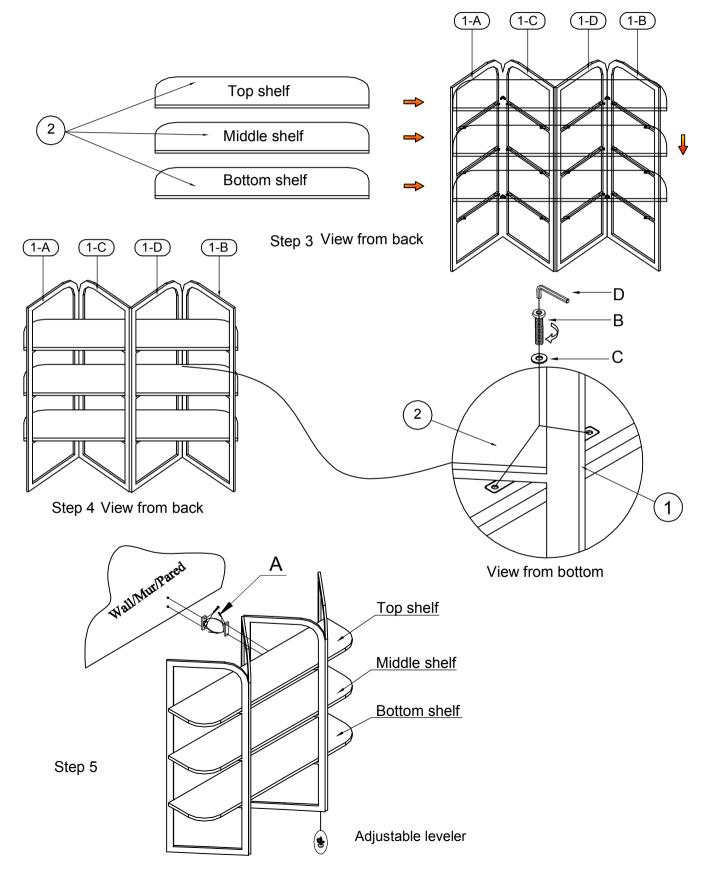

## HF HOOKER ASSEMBLY INSTRUCTION

Item: 6850-10445-80 Etagere

Thank you for purchasing this quality product. Be sure to unpack carefully looking for small parts which may have come loose during shipment.

Read all instruction and study the drawing carefully before starting the assembly process.