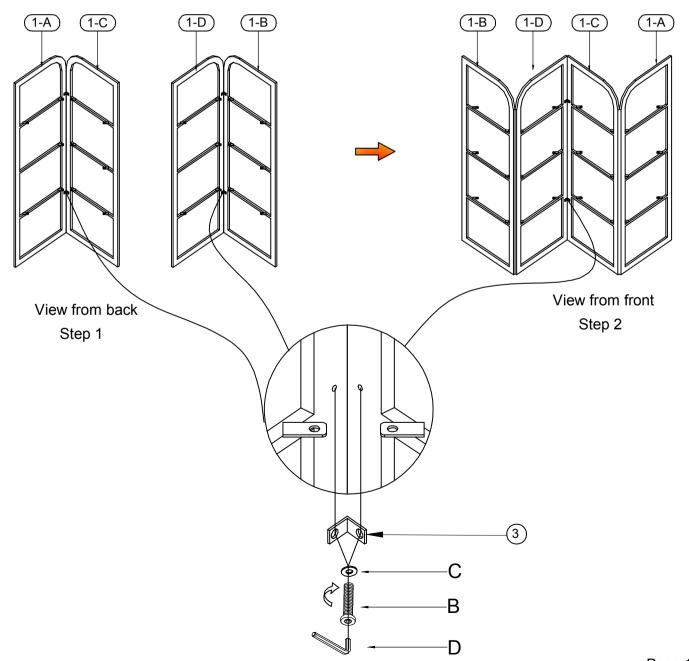

## HF HOOKER ASSEMBLY INSTRUCTION

Item: 6850-10445-80 Etagere

Thank you for purchasing this quality product. Be sure to unpack carefully looking for small parts which may have come loose during shipment.

Read all instruction and study the drawing carefully before starting the assembly process.

| HARDWARE PACK |            |                        |                                  |       | PART LIST |         |                  |      |
|---------------|------------|------------------------|----------------------------------|-------|-----------|---------|------------------|------|
| NO.           | DRAWING    | DESCRIPTION            | SIZE                             | QTY   | NO.       | DRAWING | DESCRIPTION      | QTY  |
| А             | p          | Anti tip hardware pack |                                  | 1set  | (1-A)     |         | Side frame 1     | 1pc  |
| В             | ()         | Hexagonal bolt         | $\frac{1}{4}$ "x $\frac{3}{4}$ " | 36pcs | (1-B)     |         | Side frame 2     | 1рс  |
| С             | $\bigcirc$ | Flat washer            | <u>1</u> "x19x2                  | 36pcs | (1-C)     |         | Center frame 1   | 1рс  |
| D             |            | Allen wrench           | 4mm                              | 1pc   | (1-D)     |         | Center frame 2   | 1рс  |
|               |            |                        |                                  |       | 2         |         | Adjustable Shelf | 3pcs |
|               |            |                        |                                  |       | 3         | 0       | L shelf metal    | 6pcs |