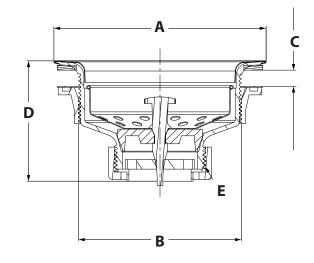

# **Dimensions and Product Offering**

| Part Code | Locknut Material | Slip Nut Material | A (In) | B (In) | C (In) | D (In) | E (In)           |
|-----------|------------------|-------------------|--------|--------|--------|--------|------------------|
| S14030    | Stainless Steel  | Stainless Steel   | 4.39"  | 3.36"  | 0-0.4" | 2.48"  | 1.5" - 11.5 NPSM |