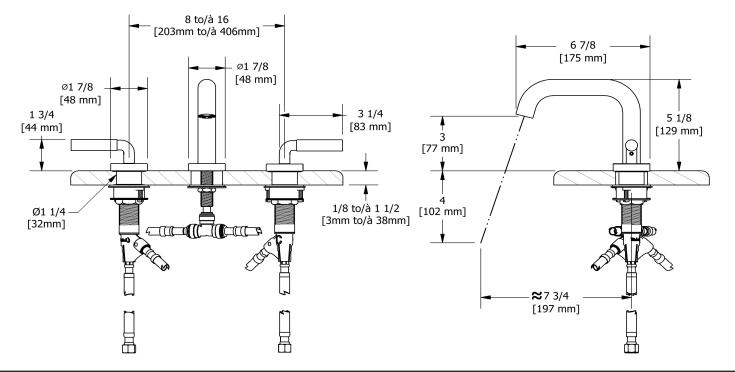

# 8" lavatory faucet RUSQ08L



# Descriptions

- Push drain
- Ceramic cartridge
  - 3/8" speedway compression

### Available flows

- 4.5 L/min, 1.2 gpm (US) 60psi \*
- 1.9 L/min, 0.5 gpm (US) 60psi ( RUSQ08L-05 )
- 3.7 L/min, 1 gpm (US) 60psi ( RUSQ08L-10 )

#### \*EPA certification applicable to the indicated model only\* Certifications

- CSA B125.1
- NSF/ANSI standard 61 and 372
- ASME A112.18.1
- CMR248 Approval
- ADA





#### Sizes, models and finishes may differ from thoses presented.

### Warranty

This Riobel Inc. product you have purchased carries a Limited Lifetime Warranty on the chrome, PVD finish, blacks and all working parts and is guaranteed from the initial purchase date against all manufacturing defects. All other finishes, including plastic components, are guaranteed for one year. All electric and/or electronic parts are covered by a 5-year limited warranty. The warranty offered on our products will be honored only if the installation is performed by a certified master plumber.

# Customer Care

Phone (800) 777 - 9762 | Email: customercare@houseofrohl.com | Website: houseofrohl.com/support/contact-us

Consult your local House of Rohl showroom for additional information and specifications. Fo