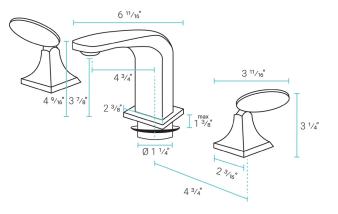

## **Specifications:**

- N.W: 6.5 lb.
- L: 6 <sup>11</sup>/<sub>16</sub>" x W: 1 <sup>13</sup>/<sub>16</sub>" x H: 4 <sup>7</sup>/<sub>16</sub>"
- Water supply line: 11 <sup>13</sup>/<sub>16</sub>"
- Standard 8" Widespread